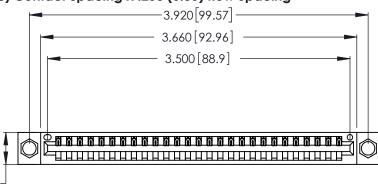

Contact Dimensions: 526-P.C. Tail .018 Sq. (0.46 Sq.) - Tail LG. =.350 (8.89) .125 (3.18) Contact Spacing x .250 (6.35) Row Spacing

.370 [9.4]

.600 [15.24] 

THIS IS A C.A.D. GENERATED DRAWING DO NOT MAKE MANUAL REVISIONS TO MASTER.

ISSUE NUMBER ORIGINAL 1

.054 [1.37] to .070 [1.78] Thick P.C. Board .330 [8.38] Card Slot .160 [4.07] Point of Contact

Card Slot Accepts

346/396 SERIES CARD EDGE CONNECTOR PART NUMBER: 346-027-526-604

YOUR CONNECTION TO QUALITY & SERVICE