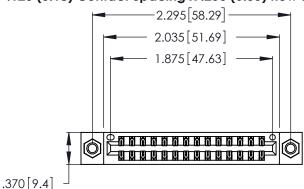

<u>Contact Dimensions:</u>
520-P.C. Tail .030x.018 (0.76x0.46) - Tail LG. = .175 (4.45) .125 (3.18) Contact Spacing x .250 (6.35) Row Spacing

- INSULATOR MATERIAL: THERMOPLASTIC POLYESTER, UL 94V-0 CONTACT MATERIAL; COPPER, NICKEL, TIN ALLOY CA-725
- CONTACT PLATING: GOLD ON THE MATING AREA, TIN-LEAD ON THE CONTACT TAILS, NICKEL UNDERPLATE

THIS IS A C.A.D. GENERATED DRAWING DO NOT MAKE MANUAL REVISIONS TO MASTER.

| 346/396 SERIES CARD EDGE CONNECTOR |
|------------------------------------|
| PART NUMBER: 346-028-520-207       |

**EDAC INC** TORONTO, ONTARIO CANADA