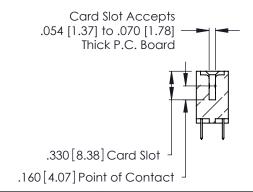

**Contact Code 560** 

INSULATOR MATERIAL: THERMOPLASTIC POLYESTER, UL 94V-0 CONTACT MATERIAL; COPPER, NICKEL, TIN ALLOY CA-725 CONTACT PLATING: GOLD ON THE MATING AREA, TIN-LEAD

ON THE CONTACT TAILS, NICKEL UNDERPLATE

346/396 SERIES CARD EDGE CONNECTOR CONTACT CODE 555,556,558,559,560 DIMENSIONS

YOUR CONNECTION TO QUALITY & SERVICE

**EDAC INC** TORONTO, ONTARIO CANADA

THESE DRAWINGS AND SPECIFICATIONS ARE THE PROPERTY OF EDAC INC.,AND SHALL NOT BE REPRODUCED, OR COPIED OR USED AS THE BASIS FOR THE MANUFACTURE OR SALE OF APPARATUS WITHOUT WRITTEN PERMISSION.