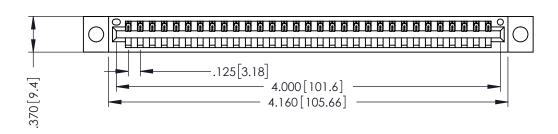

THIS IS A C.A.D. GENERATED DRAWING DO NOT MAKE MANUAL REVISIONS TO MASTER.

ISSUE NUMBER

ORIGINAL

1

SECTION A-A

346-ENG-MASTER

EDRG .250 [6.35] .260[6.6]-4.685[119]

> 346/396 SERIES CARD EDGE CONNECTOR PART NUMBER: 346-031-500-604

ACAD REFERENCE NO.

346-ENG-MASTER

INSULATOR MATERIAL: THERMOPLASTIC POLYESTER, UL 94V-0 CONTACT MATERIAL; COPPER, NICKEL, TIN ALLOY CA-725 CONTACT PLATING: GOLD ON THE MATING AREA, TIN-LEAD ON THE CONTACT TAILS, NICKEL UNDERPLATE