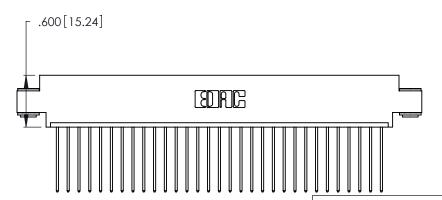

Card Slot Accepts .054 [1.37] to .070 [1.78] Thick P.C. Board .330 [8.38] Card Slot .160 [4.07] Point of Contact

- INSULATOR MATERIAL: THERMOPLASTIC POLYESTER, UL 94V-0 CONTACT MATERIAL; COPPER, NICKEL, TIN\_ALLOY CA-725
- CONTACT PLATING: GOLD ON THE MATING AREA, TIN-LEAD ON THE CONTACT TAILS, NICKEL UNDERPLATE

346/396 SERIES CARD EDGE CONNECTOR PART NUMBER: 346-031-541-603

**EDAC INC** TORONTO, ONTARIO CANADA

THESE DRAWINGS AND SPECIFICATIONS ARE THE PROPERTY OF EDAC INC.,AND SHALL NOT BE REPRODUCED, OR COPIED OR USED AS THE BASIS FOR THE MANUFACTURE OR SALE OF APPARATUS WITHOUT WRITTEN PERMISSION.