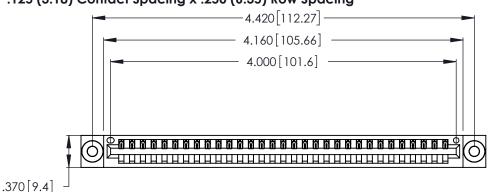

Contact Dimensions: 541-Wire Wrap .025 Sq. (0.64 Sq.) - Tail LG. =.750 (19.05) .125 (3.18) Contact Spacing x .250 (6.35) Row Spacing

THIS IS A C.A.D. GENERATED DRAWING DO NOT MAKE MANUAL REVISIONS TO MASTER.

346/396 SERIES CARD EDGE CONNECTOR PART NUMBER: 346-031-541-603

**EDAC INC** TORONTO, ONTARIO CANADA

THESE DRAWINGS AND SPECIFICATIONS ARE THE PROPERTY OF EDAC INC.,AND SHALL NOT BE REPRODUCED, OR COPIED OR USED AS THE BASIS FOR THE MANUFACTURE OR SALE OF APPARATUS WITHOUT WRITTEN PERMISSION.