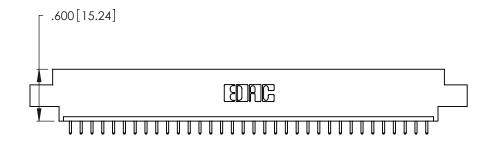

Contact Dimensions: 521-P.C. Tail .025 Sq. (0.64 Sq.) - Tail LG. =.150 (3.81) .125 (3.18) Contact Spacing x .250 (6.35) Row Spacing

.370 [9.4]

THIS IS A C.A.D. GENERATED DRAWING DO NOT MAKE MANUAL REVISIONS TO MASTER.

Card Slot Accepts .054 [1.37] to .070 [1.78] Thick P.C. Board .330 [8.38] Card Slot .160 [4.07] Point of Contact

INSULATOR MATERIAL: THERMOPLASTIC POLYESTER, UL 94V-0 CONTACT MATERIAL; COPPER, NICKEL, TIN ALLOY CA-725

CONTACT PLATING: GOLD ON THE MATING AREA, TIN-LEAD ON THE CONTACT TAILS, NICKEL UNDERPLATE

346/396 SERIES CARD EDGE CONNECTOR PART NUMBER: 346-034-521-607

**EDAC INC** TORONTO, ONTARIO CANADA

THESE DRAWINGS AND SPECIFICATIONS ARE THE PROPERTY OF EDAC INC.,AND SHALL NOT BE REPRODUCED, OR COPIED OR USED AS THE BASIS FOR THE MANUFACTURE OR SALE OF APPARATUS WITHOUT WRITTEN PERMISSION.