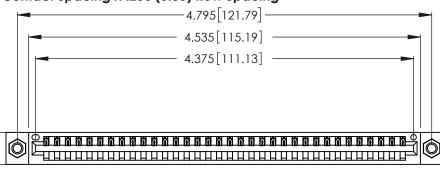

Contact Dimensions: 521-P.C. Tail .025 Sq. (0.64 Sq.) - Tail LG. =.150 (3.81) .125 (3.18) Contact Spacing x .250 (6.35) Row Spacing

.370 [9.4]

THIS IS A C.A.D. GENERATED DRAWING DO NOT MAKE MANUAL REVISIONS TO MASTER.

Card Slot Accepts .054 [1.37] to .070 [1.78] Thick P.C. Board .330 [8.38] Card Slot .160 [4.07] Point of Contact

INSULATOR MATERIAL: THERMOPLASTIC POLYESTER, UL 94V-0 CONTACT MATERIAL; COPPER, NICKEL, TIN ALLOY CA-725

CONTACT PLATING: GOLD ON THE MATING AREA, TIN-LEAD ON THE CONTACT TAILS, NICKEL UNDERPLATE

346/396 SERIES CARD EDGE CONNECTOR PART NUMBER: 346-034-521-607

**EDAC INC** TORONTO, ONTARIO CANADA

THESE DRAWINGS AND SPECIFICATIONS ARE THE PROPERTY OF EDAC INC.,AND SHALL NOT BE REPRODUCED, OR COPIED OR USED AS THE BASIS FOR THE MANUFACTURE OR SALE OF APPARATUS WITHOUT WRITTEN PERMISSION.