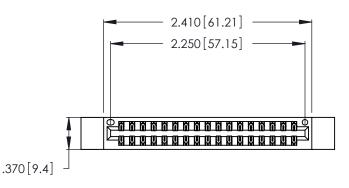

Contact Dimensions:
560-Extender Board Bend (Code 523 Contacts)
See Sheet 2 for Contact Code 555, 556, 558, 559, 560 Dimensions

THIS IS A C.A.D. GENERATED DRAWING DO NOT MAKE MANUAL REVISIONS TO MASTER.

ISSUE NUMBER

ORIGINAL

1

Card Slot Accepts .054 [1.37] to .070 [1.78] Thick P.C. Board .330 [8.38] Card Slot .160 [4.07] Point of Contact

INSULATOR MATERIAL: THERMOPLASTIC POLYESTER, UL 94V-0 CONTACT MATERIAL; COPPER, NICKEL, TIN\_ALLOY CA-725

CONTACT PLATING: GOLD ON THE MATING AREA, TIN-LEAD ON THE CONTACT TAILS, NICKEL UNDERPLATE

346/396 SERIES CARD EDGE CONNECTOR PART NUMBER: 346-034-560-812

YOUR CONNECTION TO QUALITY & SERVICE

**EDAC INC** TORONTO, ONTARIO CANADA