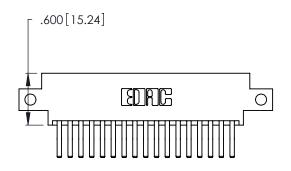

THIS IS A C.A.D. GENERATED DRAWING DO NOT MAKE MANUAL REVISIONS TO MASTER.

ISSUE NUMBER

ORIGINAL

1

**Contact Code 555** 

Contact Code 556

**Contact Code 558** 

**Contact Code 559** 

**Contact Code 560** 

INSULATOR MATERIAL: THERMOPLASTIC POLYESTER, UL 94V-0 CONTACT MATERIAL; COPPER, NICKEL, TIN ALLOY CA-725 CONTACT PLATING: GOLD ON THE MATING AREA, TIN-LEAD

ON THE CONTACT TAILS, NICKEL UNDERPLATE

346/396 SERIES CARD EDGE CONNECTOR CONTACT CODE 555,556,558,559,560 DIMENSIONS

YOUR CONNECTION TO QUALITY & SERVICE

**EDAC INC** TORONTO, ONTARIO CANADA

THESE DRAWINGS AND SPECIFICATIONS ARE THE PROPERTY OF EDAC INC.,AND SHALL NOT BE REPRODUCED, OR COPIED OR USED AS THE BASIS FOR THE MANUFACTURE OR SALE OF APPARATUS WITHOUT WRITTEN PERMISSION.