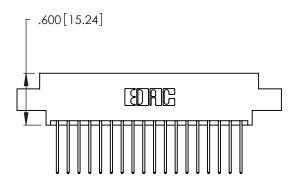

THIS IS A C.A.D. GENERATED DRAWING DO NOT MAKE MANUAL REVISIONS TO MASTER.

1

| 346/396 SERIES CARD EDGE CONNECTOR |
|------------------------------------|
| PART NUMBER: 346-036-540-808       |

**EDAC INC** TORONTO, ONTARIO CANADA