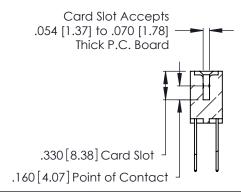

**Contact Code 560** 

INSULATOR MATERIAL: THERMOPLASTIC POLYESTER, UL 94V-0 CONTACT MATERIAL; COPPER, NICKEL, TIN ALLOY CA-725 CONTACT PLATING: GOLD ON THE MATING AREA, TIN-LEAD

ON THE CONTACT TAILS, NICKEL UNDERPLATE

346/396 SERIES CARD EDGE CONNECTOR CONTACT CODE 555,556,558,559,560 DIMENSIONS

YOUR CONNECTION TO QUALITY & SERVICE

**EDAC INC** TORONTO, ONTARIO CANADA

THESE DRAWINGS AND SPECIFICATIONS ARE THE PROPERTY OF EDAC INC.,AND SHALL NOT BE REPRODUCED, OR COPIED OR USED AS THE BASIS FOR THE MANUFACTURE OR SALE OF APPARATUS WITHOUT WRITTEN PERMISSION.