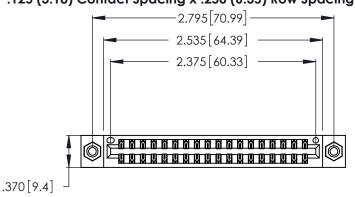

<u>Contact Dimensions:</u>
540-Wire Wrap .025 Sq. (0.64 Sq.) - Tail LG. =.560 (14.22)
.125 (3.18) Contact Spacing x .250 (6.35) Row Spacing

- INSULATOR MATERIAL: THERMOPLASTIC POLYESTER, UL 94V-0 CONTACT MATERIAL; COPPER, NICKEL, TIN ALLOY CA-725
- CONTACT PLATING: GOLD ON THE MATING AREA, TIN-LEAD ON THE CONTACT TAILS, NICKEL UNDERPLATE

THIS IS A C.A.D. GENERATED DRAWING DO NOT MAKE MANUAL REVISIONS TO MASTER.

1

| 346/396 SERIES CARD EDGE CONNECTOR |
|------------------------------------|
| PART NUMBER: 346-036-540-808       |

**EDAC INC** TORONTO, ONTARIO CANADA