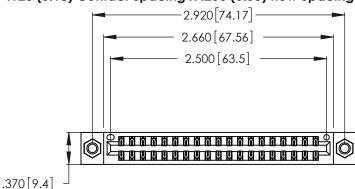

Contact Dimensions: 541-Wire Wrap .025 Sq. (0.64 Sq.) - Tail LG. =.750 (19.05) .125 (3.18) Contact Spacing x .250 (6.35) Row Spacing

- INSULATOR MATERIAL: THERMOPLASTIC POLYESTER, UL 94V-0 CONTACT MATERIAL; COPPER, NICKEL, TIN ALLOY CA-725
- CONTACT PLATING: GOLD ON THE MATING AREA, TIN-LEAD ON THE CONTACT TAILS, NICKEL UNDERPLATE

THIS IS A C.A.D. GENERATED DRAWING DO NOT MAKE MANUAL REVISIONS TO MASTER.

346/396 SERIES CARD EDGE CONNECTOR PART NUMBER: 346-038-541-207

**EDAC INC** TORONTO, ONTARIO CANADA

THESE DRAWINGS AND SPECIFICATIONS ARE THE PROPERTY OF EDAC INC.,AND SHALL NOT BE REPRODUCED, OR COPIED OR USED AS THE BASIS FOR THE MANUFACTURE OR SALE OF APPARATUS WITHOUT WRITTEN PERMISSION.