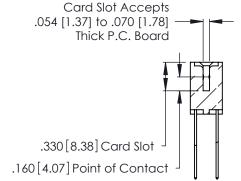

THIS IS A C.A.D. GENERATED DRAWING DO NOT MAKE MANUAL REVISIONS TO MASTER.

ISSUE NUMBER

ORIGINAL

1

**Contact Code 555** 

Contact Code 556

**Contact Code 558** 

**Contact Code 559** 

Contact Code 560

INSULATOR MATERIAL: THERMOPLASTIC POLYESTER, UL 94V-0 CONTACT MATERIAL; COPPER, NICKEL, TIN ALLOY CA-725 CONTACT PLATING: GOLD ON THE MATING AREA, TIN-LEAD

ON THE CONTACT TAILS, NICKEL UNDERPLATE

346/396 SERIES CARD EDGE CONNECTOR CONTACT CODE 555,556,558,559,560 DIMENSIONS

YOUR CONNECTION TO QUALITY & SERVICE

**EDAC INC** TORONTO, ONTARIO CANADA

THESE DRAWINGS AND SPECIFICATIONS ARE THE PROPERTY OF EDAC INC.,AND SHALL NOT BE REPRODUCED, OR COPIED OR USED AS THE BASIS FOR THE MANUFACTURE OR SALE OF APPARATUS WITHOUT WRITTEN PERMISSION.