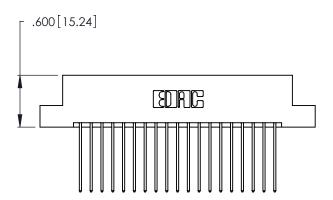

THIS IS A C.A.D. GENERATED DRAWING DO NOT MAKE MANUAL REVISIONS TO MASTER.

346/396 SERIES CARD EDGE CONNECTOR PART NUMBER: 346-038-541-207

**EDAC INC** TORONTO, ONTARIO CANADA

THESE DRAWINGS AND SPECIFICATIONS ARE THE PROPERTY OF EDAC INC.,AND SHALL NOT BE REPRODUCED, OR COPIED OR USED AS THE BASIS FOR THE MANUFACTURE OR SALE OF APPARATUS WITHOUT WRITTEN PERMISSION.

Contact Dimensions: 541-Wire Wrap .025 Sq. (0.64 Sq.) - Tail LG. =.750 (19.05) .125 (3.18) Contact Spacing x .250 (6.35) Row Spacing

- INSULATOR MATERIAL: THERMOPLASTIC POLYESTER, UL 94V-0 CONTACT MATERIAL; COPPER, NICKEL, TIN ALLOY CA-725
- CONTACT PLATING: GOLD ON THE MATING AREA, TIN-LEAD ON THE CONTACT TAILS, NICKEL UNDERPLATE