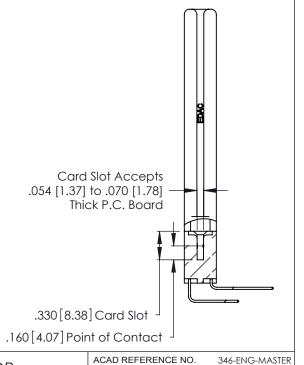

Contact Dimensions:
559-90 Degree Bend (Code 541 Contacts)
See Sheet 2 for Contact Code 555, 556, 558, 559, 560 Dimensions -3.170[80.52]-2.910[73.91] 2.750 [69.85] .370 [9.4] .600 [15.24]

THIS IS A C.A.D. GENERATED DRAWING DO NOT MAKE MANUAL REVISIONS TO MASTER.

ISSUE NUMBER

1

ORIGINAL

DRAWN:

346/396 SERIES CARD EDGE CONNECTOR PART NUMBER: 346-042-559-858

YOUR CONNECTION TO QUALITY & SERVICE

**EDAC INC** TORONTO, ONTARIO CANADA

THESE DRAWINGS AND SPECIFICATIONS ARE THE PROPERTY OF EDAC INC.,AND SHALL NOT BE REPRODUCED, OR COPIED OR USED AS THE BASIS FOR THE MANUFACTURE OR SALE OF APPARATUS WITHOUT WRITTEN PERMISSION.

CHECKED: DATE: SCALE: N.T.S SHEET 1 OF 2 DRAWING NUMBER **ISSUE** 346-ENG-MASTER

DATE: APR. 22/09

J.LEE

INSULATOR MATERIAL: THERMOPLASTIC POLYESTER, UL 94V-0 CONTACT MATERIAL; COPPER, NICKEL, TIN\_ALLOY CA-725