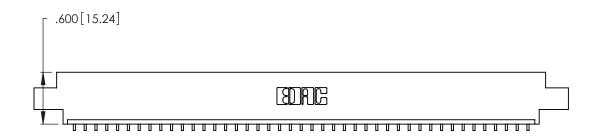

| 346/396 SERIES CARD EDGE CONNECTOR |
|------------------------------------|
| PART NUMBER: 346-043-559-604       |

YOUR CONNECTION TO QUALITY & SERVICE

**EDAC INC** TORONTO, ONTARIO CANADA

THESE DRAWINGS AND SPECIFICATIONS ARE THE PROPERTY OF EDAC INC.,AND SHALL NOT BE REPRODUCED, OR COPIED OR USED AS THE BASIS FOR THE MANUFACTURE OR SALE OF APPARATUS WITHOUT WRITTEN PERMISSION.

346/396 SERIES CARD EDGE CONNECTOR CONTACT CODE 555,556,558,559,560 DIMENSIONS

YOUR CONNECTION TO QUALITY & SERVICE

**EDAC INC** TORONTO, ONTARIO CANADA

THESE DRAWINGS AND SPECIFICATIONS ARE THE PROPERTY OF EDAC INC.,AND SHALL NOT BE REPRODUCED, OR COPIED OR USED AS THE BASIS FOR THE MANUFACTURE OR SALE OF APPARATUS WITHOUT WRITTEN PERMISSION.