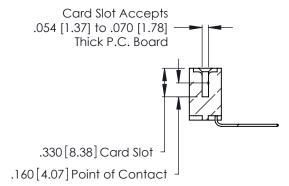

THIS IS A C.A.D. GENERATED DRAWING DO NOT MAKE MANUAL REVISIONS TO MASTER.

ISSUE NUMBER

ORIGINAL

1

**Contact Code 555** 

Contact Code 556

**Contact Code 558** 

**Contact Code 559** 

Contact Code 560

INSULATOR MATERIAL: THERMOPLASTIC POLYESTER, UL 94V-0 CONTACT MATERIAL; COPPER, NICKEL, TIN ALLOY CA-725 CONTACT PLATING: GOLD ON THE MATING AREA, TIN-LEAD

ON THE CONTACT TAILS, NICKEL UNDERPLATE