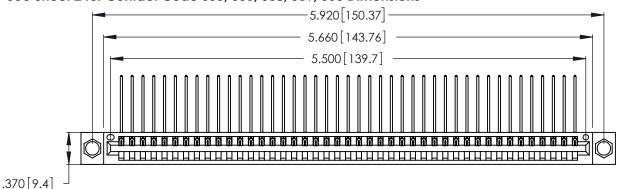

Contact Dimensions:
559-90 Degree Bend (Code 541 Contacts)
See Sheet 2 for Contact Code 555, 556, 558, 559, 560 Dimensions

THIS IS A C.A.D. GENERATED DRAWING DO NOT MAKE MANUAL REVISIONS TO MASTER.

1

- INSULATOR MATERIAL: THERMOPLASTIC POLYESTER, UL 94V-0 CONTACT MATERIAL; COPPER, NICKEL, TIN ALLOY CA-725
- CONTACT PLATING: GOLD ON THE MATING AREA, TIN-LEAD ON THE CONTACT TAILS, NICKEL UNDERPLATE

| 346/396 SERIES CARD EDGE CONNECTOR |
|------------------------------------|
| PART NUMBER: 346-043-559-604       |

YOUR CONNECTION TO QUALITY & SERVICE

**EDAC INC** TORONTO, ONTARIO CANADA

THESE DRAWINGS AND SPECIFICATIONS ARE THE PROPERTY OF EDAC INC.,AND SHALL NOT BE REPRODUCED, OR COPIED OR USED AS THE BASIS FOR THE MANUFACTURE OR SALE OF APPARATUS WITHOUT WRITTEN PERMISSION.