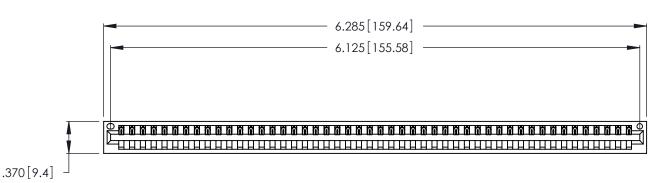

<u>Contact Dimensions:</u>
520-P.C. Tail .030x.018 (0.76x0.46) - Tail LG. = .175 (4.45)
.125 (3.18) Contact Spacing x .250 (6.35) Row Spacing

THIS IS A C.A.D. GENERATED DRAWING DO NOT MAKE MANUAL REVISIONS TO MASTER.

ISSUE NUMBER

ORIGINAL

1

- INSULATOR MATERIAL: THERMOPLASTIC POLYESTER, UL 94V-0 CONTACT MATERIAL; COPPER, NICKEL, TIN ALLOY CA-725
- CONTACT PLATING: GOLD ON THE MATING AREA, TIN-LEAD ON THE CONTACT TAILS, NICKEL UNDERPLATE

346/396 SERIES CARD EDGE CONNECTOR PART NUMBER: 346-048-520-101

**EDAC INC** TORONTO, ONTARIO CANADA

THESE DRAWINGS AND SPECIFICATIONS ARE THE PROPERTY OF EDAC INC., AND SHALL NOT BE REPRODUCED, OR COPIED OR USED AS THE BASIS FOR THE MANUFACTURE OR SALE OF APPARATUS WITHOUT WRITTEN PERMISSION.