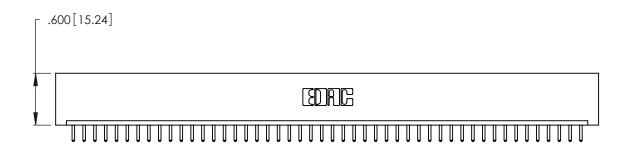

<u>Contact Dimensions:</u>
520-P.C. Tail .030x.018 (0.76x0.46) - Tail LG. = .175 (4.45)
.125 (3.18) Contact Spacing x .250 (6.35) Row Spacing

THIS IS A C.A.D. GENERATED DRAWING DO NOT MAKE MANUAL REVISIONS TO MASTER.

ISSUE NUMBER

ORIGINAL

1

- INSULATOR MATERIAL: THERMOPLASTIC POLYESTER, UL 94V-0 CONTACT MATERIAL; COPPER, NICKEL, TIN ALLOY CA-725
- CONTACT PLATING: GOLD ON THE MATING AREA, TIN-LEAD ON THE CONTACT TAILS, NICKEL UNDERPLATE

346/396 SERIES CARD EDGE CONNECTOR PART NUMBER: 346-048-520-101

**EDAC INC** TORONTO, ONTARIO CANADA

THESE DRAWINGS AND SPECIFICATIONS ARE THE PROPERTY OF EDAC INC., AND SHALL NOT BE REPRODUCED, OR COPIED OR USED AS THE BASIS FOR THE MANUFACTURE OR SALE OF APPARATUS WITHOUT WRITTEN PERMISSION.