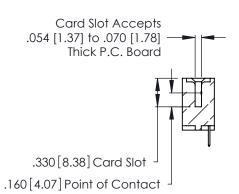

THIS IS A C.A.D. GENERATED DRAWING DO NOT MAKE MANUAL REVISIONS TO MASTER.

ISSUE NUMBER

ORIGINAL

1

**Contact Code 555** 

Contact Code 556

**Contact Code 558** 

**Contact Code 559** 

**Contact Code 560** 

INSULATOR MATERIAL: THERMOPLASTIC POLYESTER, UL 94V-0 CONTACT MATERIAL; COPPER, NICKEL, TIN ALLOY CA-725 CONTACT PLATING: GOLD ON THE MATING AREA, TIN-LEAD ON THE CONTACT TAILS, NICKEL UNDERPLATE

346/396 SERIES CARD EDGE CONNECTOR CONTACT CODE 555,556,558,559,560 DIMENSIONS

YOUR CONNECTION TO QUALITY & SERVICE

**EDAC INC** TORONTO, ONTARIO CANADA

THESE DRAWINGS AND SPECIFICATIONS ARE THE PROPERTY OF EDAC INC.,AND SHALL NOT BE REPRODUCED, OR COPIED OR USED AS THE BASIS FOR THE MANUFACTURE OR SALE OF APPARATUS WITHOUT WRITTEN PERMISSION.