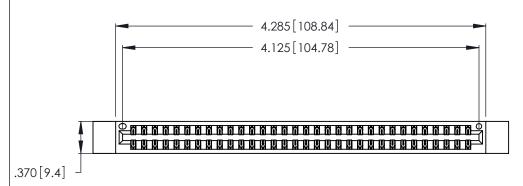

1

Card Slot Accepts .054 [1.37] to .070 [1.78] Thick P.C. Board .330 [8.38] Card Slot .160 [4.07] Point of Contact

INSULATOR MATERIAL: THERMOPLASTIC POLYESTER, UL 94V-0 CONTACT MATERIAL; COPPER, NICKEL, TIN ALLOY CA-725

CONTACT PLATING: GOLD ON THE MATING AREA, TIN-LEAD ON THE CONTACT TAILS, NICKEL UNDERPLATE

346/396 SERIES CARD EDGE CONNECTOR PART NUMBER: 346-064-522-212

YOUR CONNECTION TO QUALITY & SERVICE

**EDAC INC** TORONTO, ONTARIO CANADA