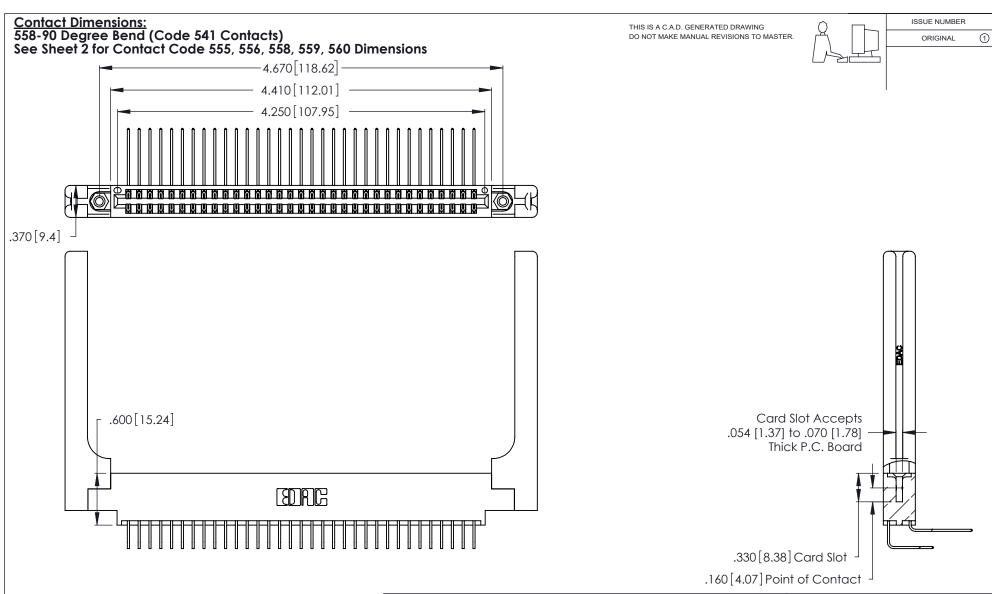

- INSULATOR MATERIAL: THERMOPLASTIC POLYESTER, UL 94V-0 CONTACT MATERIAL; COPPER, NICKEL, TIN ALLOY CA-725
- CONTACT PLATING: GOLD ON THE MATING AREA, TIN-LEAD ON THE CONTACT TAILS, NICKEL UNDERPLATE

| 346/396 SERIES CARD EDGE CONNECTOR |
|------------------------------------|
| PART NUMBER: 346-066-558-858       |

THIS IS A C.A.D. GENERATED DRAWING DO NOT MAKE MANUAL REVISIONS TO MASTER.

ISSUE NUMBER

ORIGINAL

1

**Contact Code 555** 

Contact Code 556

**Contact Code 558** 

**Contact Code 559** 