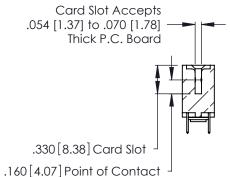

| 346/396 SERIES CARD EDGE CONNECTOR |
|------------------------------------|
| PART NUMBER: 346-090-520-203       |

YOUR CONNECTION TO QUALITY & SERVICE

**EDAC INC** TORONTO, ONTARIO CANADA

THESE DRAWINGS AND SPECIFICATIONS ARE THE PROPERTY OF EDAC INC.,AND SHALL NOT BE REPRODUCED, OR COPIED OR USED AS THE BASIS FOR THE MANUFACTURE OR SALE OF APPARATUS WITHOUT WRITTEN PERMISSION.

346/396 SERIES CARD EDGE CONNECTOR CONTACT CODE 555,556,558,559,560 DIMENSIONS

YOUR CONNECTION TO QUALITY & SERVICE

**EDAC INC** TORONTO, ONTARIO CANADA

THESE DRAWINGS AND SPECIFICATIONS ARE THE PROPERTY OF EDAC INC.,AND SHALL NOT BE REPRODUCED, OR COPIED OR USED AS THE BASIS FOR THE MANUFACTURE OR SALE OF APPARATUS WITHOUT WRITTEN PERMISSION.