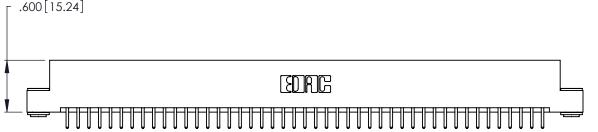

| 346/396 SERIES CARD EDGE CONNECTOR |
|------------------------------------|
| PART NUMBER: 346-090-520-203       |

YOUR CONNECTION TO QUALITY & SERVICE

**EDAC INC** TORONTO, ONTARIO CANADA

THESE DRAWINGS AND SPECIFICATIONS ARE THE PROPERTY OF EDAC INC.,AND SHALL NOT BE REPRODUCED, OR COPIED OR USED AS THE BASIS FOR THE MANUFACTURE OR SALE OF APPARATUS WITHOUT WRITTEN PERMISSION.

346/396 SERIES CARD EDGE CONNECTOR CONTACT CODE 555,556,558,559,560 DIMENSIONS

YOUR CONNECTION TO QUALITY & SERVICE

**EDAC INC** TORONTO, ONTARIO CANADA

THESE DRAWINGS AND SPECIFICATIONS ARE THE PROPERTY OF EDAC INC.,AND SHALL NOT BE REPRODUCED, OR COPIED OR USED AS THE BASIS FOR THE MANUFACTURE OR SALE OF APPARATUS WITHOUT WRITTEN PERMISSION.