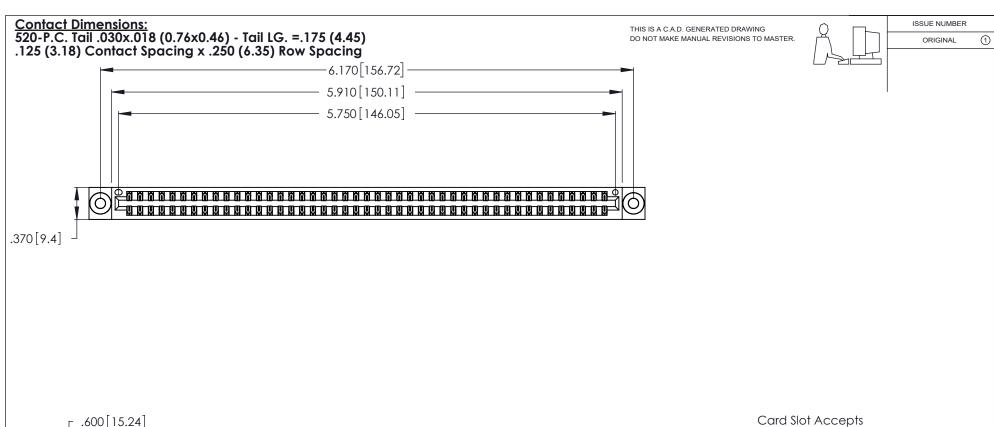

- INSULATOR MATERIAL: THERMOPLASTIC POLYESTER, UL 94V-0 CONTACT MATERIAL; COPPER, NICKEL, TIN\_ALLOY CA-725
- CONTACT PLATING: GOLD ON THE MATING AREA, TIN-LEAD ON THE CONTACT TAILS, NICKEL UNDERPLATE

THIS IS A C.A.D. GENERATED DRAWING DO NOT MAKE MANUAL REVISIONS TO MASTER.

ISSUE NUMBER

ORIGINAL

1

**Contact Code 555** 

Contact Code 556

**Contact Code 558** 

**Contact Code 559** 

Contact Code 560

INSULATOR MATERIAL: THERMOPLASTIC POLYESTER, UL 94V-0 CONTACT MATERIAL; COPPER, NICKEL, TIN ALLOY CA-725 CONTACT PLATING: GOLD ON THE MATING AREA, TIN-LEAD

ON THE CONTACT TAILS, NICKEL UNDERPLATE