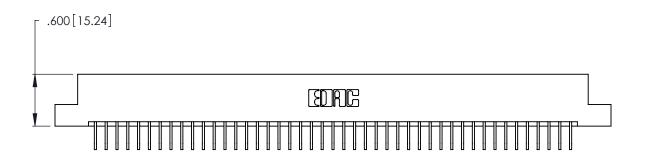

346/396 SERIES CARD EDGE CONNECTOR PART NUMBER: 346-090-558-207

YOUR CONNECTION TO QUALITY & SERVICE

**EDAC INC** TORONTO, ONTARIO CANADA

THESE DRAWINGS AND SPECIFICATIONS ARE THE PROPERTY OF EDAC INC., AND SHALL NOT BE REPRODUCED, OR COPIED OR USED AS THE BASIS FOR THE MANUFACTURE OR SALE OF APPARATUS WITHOUT WRITTEN PERMISSION.

INSULATOR MATERIAL: THERMOPLASTIC POLYESTER, UL 94V-0 CONTACT MATERIAL; COPPER, NICKEL, TIN ALLOY CA-725

.370 [9.4]

CONTACT PLATING: GOLD ON THE MATING AREA, TIN-LEAD ON THE CONTACT TAILS, NICKEL UNDERPLATE