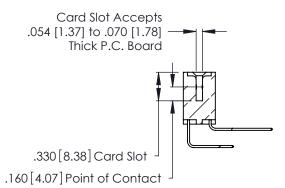

Contact Dimensions:
558-90 Degree Bend (Code 541 Contacts)
See Sheet 2 for Contact Code 555, 556, 558, 559, 560 Dimensions THIS IS A C.A.D. GENERATED DRAWING DO NOT MAKE MANUAL REVISIONS TO MASTER. -6.170 [156.72] 5.910 [150.11] 5.750 [146.05]

INSULATOR MATERIAL: THERMOPLASTIC POLYESTER, UL 94V-0 CONTACT MATERIAL; COPPER, NICKEL, TIN ALLOY CA-725

.370 [9.4]

CONTACT PLATING: GOLD ON THE MATING AREA, TIN-LEAD ON THE CONTACT TAILS, NICKEL UNDERPLATE