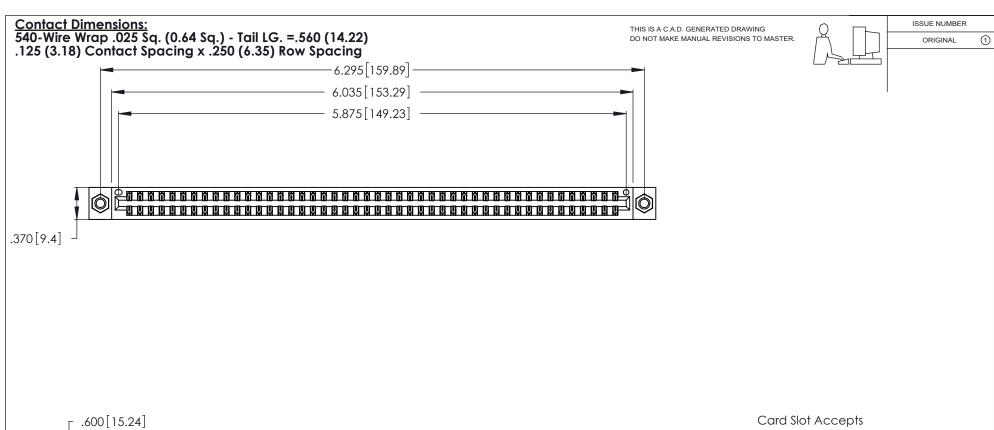

- INSULATOR MATERIAL: THERMOPLASTIC POLYESTER, UL 94V-0 CONTACT MATERIAL; COPPER, NICKEL, TIN ALLOY CA-725
- CONTACT PLATING: GOLD ON THE MATING AREA, TIN-LEAD ON THE CONTACT TAILS, NICKEL UNDERPLATE

| 346/396 SERIES CARD EDGE CONNECTOR |
|------------------------------------|
| PART NUMBER: 346-092-540-207       |

346-ENG-MASTER

THIS IS A C.A.D. GENERATED DRAWING DO NOT MAKE MANUAL REVISIONS TO MASTER.

ISSUE NUMBER

ORIGINAL

1

**Contact Code 555** 

Contact Code 556

**Contact Code 558** 