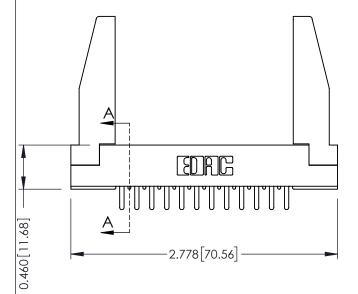

**See Accompanying Page for: Mounting Options** 

| 0.295[7.49] |         | SECTION A-A |
|-------------|---------|-------------|
| 0.090       | 0[2.29] |             |

Point of Contact

305 ENG MASTER