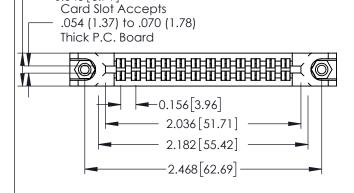

**Mounting Option** 78-In-Line Card Guides

0.343[8.71]

**Contact Detail** 

520-P.C. Tail .046x.013(1.17x0.33) - Tail LG.=.213(5.41) .156 [3.96] Contact Spacing x .140 [3.56] Row Spacing

305 / 315 / 355 Card Edge Connector Part Number: 355-024-520-278