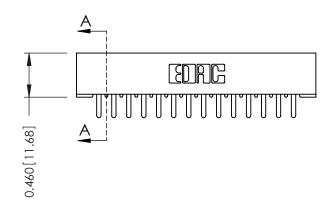

**Mounting Option** 01-No Mounting Lugs

**Contact Detail** 

520-P.C. Tail .046x.013(1.17x0.33) - Tail LG.=.213(5.41) .156 [3.96] Contact Spacing x .140 [3.56] Row Spacing

**See Accompanying Page for: Mounting Options** 