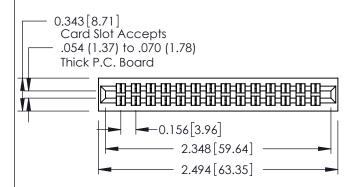

**Mounting Option** 01-No Mounting Lugs

**Contact Detail** 

520-P.C. Tail .046x.013(1.17x0.33) - Tail LG.=.213(5.41) .156 [3.96] Contact Spacing x .140 [3.56] Row Spacing

**See Accompanying Page for: Mounting Options** 

0.295[7.49] Card Slot 0.090[2.29] Point of Contact