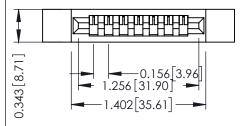

**Mounting Option Contact Detail** 

.128 (3.25) Dia. Side Mounting Holes Wire Wrap .046x.013(1.17x0.33) - Tail LG=.520(13.21) .156 [3.96] Contact Spacing x .200 [5.08] Row Spacing