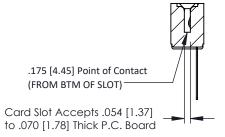

**Mounting Option Contact Detail** 

.128 (3.25) Dia. Side Mounting Holes Wire Wrap .046x.013(1.17x0.33) - Tail LG=.520(13.21) .156 [3.96] Contact Spacing x .200 [5.08] Row Spacing





## **See Accompanying Pages for:**

- **Contact Bend Details**
- **Mounting Options**

## SECTION A-A



| 307 / 357 Card Edge Connector<br>Part Number: 357-007-547-112 |                             |                                                                                                                                                                                                 | ACAD REFERENCE NO. 307 ENG MASTER |             |                  |        |
|---------------------------------------------------------------|-----------------------------|-------------------------------------------------------------------------------------------------------------------------------------------------------------------------------------------------|-----------------------------------|-------------|------------------|--------|
|