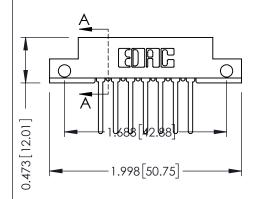

## SECTION A-A

| 307 / 357 Card Edge Connector<br>Part Number: 357-007-547-112 |                             |                                                                                                                                                                                                 | ACAD REFERENCE NO. 307 ENG MASTER |             |                  |        |
|---------------------------------------------------------------|-----------------------------|-------------------------------------------------------------------------------------------------------------------------------------------------------------------------------------------------|-----------------------------------|-------------|------------------|--------|
|                                                               |                             |                                                                                                                                                                                                 | DRAWN:                            | J.LEE       | DATE: AUG. 11/09 |        |
|                                                               |                             |                                                                                                                                                                                                 | CHECKED:                          |             | DATE:            |        |
| SDAG<br>OUR CONNECTION TO                                     | EDAC INC                    | THESE DRAWINGS AND SPECIFICATIONS ARE THE PROPERTY OF EDAC INC.,AND SHALL NOT BE REPRODUCED,OR COPIED OR USED AS THE BASIS FOR THE MANUFACTURE OR SALE OF APPARATUS WITHOUT WRITTEN PERMISSION. | SCALE:                            | NTS         | SHEET            | 1 OF 3 |
|                                                               | TORONTO, ONTARIO            |                                                                                                                                                                                                 | DRAWING                           | NUMBER      |                  | ISSUE  |
|                                                               | CANADA<br>QUALITY & SERVICE |                                                                                                                                                                                                 | 3                                 | 07 Assembly |                  | 1      |
|                                                               |                             |                                                                                                                                                                                                 |                                   |             |                  |        |