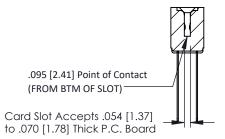

## SECTION A-A

| 307 / 357 Card Edge Connector<br>Part Number: 357-012-440-212 |        |                                                                                                                                                                                                 | ACAD REFERENCE NO. 307 ENG MASTER |             |          |          |
|---------------------------------------------------------------|--------|-------------------------------------------------------------------------------------------------------------------------------------------------------------------------------------------------|-----------------------------------|-------------|----------|----------|
|                                                               |        |                                                                                                                                                                                                 | DRAWN:                            | J.LEE       | DATE: AU | G. 11/09 |
|                                                               |        |                                                                                                                                                                                                 | CHECKED:                          |             | DATE:    |          |
| CONNECTION TO                                                 | CANADA | THESE DRAWINGS AND SPECIFICATIONS ARE THE PROPERTY OF EDAC INC.,AND SHALL NOT BE REPRODUCED,OR COPIED OR USED AS THE BASIS FOR THE MANUFACTURE OR SALE OF APPARATUS WITHOUT WRITTEN PERMISSION. | SCALE:                            | NTS         | SHEET    | 1 OF 3   |
|                                                               |        |                                                                                                                                                                                                 | DRAWING                           | NUMBER      |          | ISSUE    |
|                                                               |        |                                                                                                                                                                                                 | 3                                 | 07 Assembly |          | 1        |