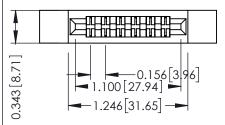

**Mounting Option Contact Detail** 

.128 (3.25) Dia. Side Mounting Holes Wire Wrap .046x.013(1.17x0.33) - Tail LG=.708(17.98) .156 [3.96] Contact Spacing x .200 [5.08] Row Spacing