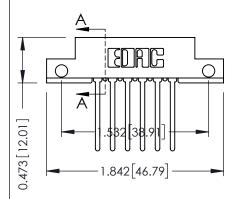

## SECTION A-A

| 307 / 357 Card Edge Connector<br>Part Number: 357-012-440-212 |        |                                                                                                                                                                                                 | ACAD REFERENCE NO. 307 ENG MASTER |             |          |          |
|---------------------------------------------------------------|--------|-------------------------------------------------------------------------------------------------------------------------------------------------------------------------------------------------|-----------------------------------|-------------|----------|----------|
|                                                               |        |                                                                                                                                                                                                 | DRAWN:                            | J.LEE       | DATE: AU | G. 11/09 |
|                                                               |        |                                                                                                                                                                                                 | CHECKED:                          |             | DATE:    |          |
| CONNECTION TO                                                 | CANADA | THESE DRAWINGS AND SPECIFICATIONS ARE THE PROPERTY OF EDAC INC.,AND SHALL NOT BE REPRODUCED,OR COPIED OR USED AS THE BASIS FOR THE MANUFACTURE OR SALE OF APPARATUS WITHOUT WRITTEN PERMISSION. | SCALE:                            | NTS         | SHEET    | 1 OF 3   |
|                                                               |        |                                                                                                                                                                                                 | DRAWING                           | NUMBER      |          | ISSUE    |
|                                                               |        |                                                                                                                                                                                                 | 3                                 | 07 Assembly |          | 1        |