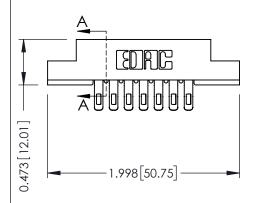

## SECTION A-A

| 307 / 357 Card Edge Connector<br>Part Number: 357-014-555-204 |          |               |
|---------------------------------------------------------------|----------|---------------|
| 1 dil Norriber, 337-014-333-204                               |          |               |
|                                                               | EDAC INC | THESE DRAWING |