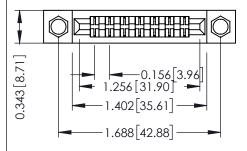

**Mounting Option** .156 (3.96) Dia. Mounting Holes **Contact Detail** 

Extender Board Bend (Code 500 Contacts) .156 [3.96] Contact Spacing x .200 [5.08] Row Spacing