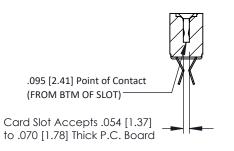

**Mounting Option** .156 (3.96) Dia. Mounting Holes **Contact Detail** 

Extender Board Bend (Code 500 Contacts) .156 [3.96] Contact Spacing x .200 [5.08] Row Spacing