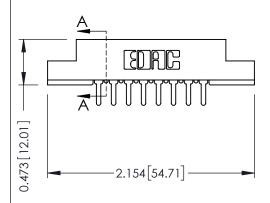

## SECTION A-A

307 ENG MASTER

DATE: AUG. 11/09

SHEET 1 OF 3

| 307 / 357 Card Edge Connector<br>Part Number: 357-016-520-207 |                             |                                                                                                                                            | ACAD REFERENCE NO. |            |
|---------------------------------------------------------------|-----------------------------|--------------------------------------------------------------------------------------------------------------------------------------------|--------------------|------------|
|                                                               |                             |                                                                                                                                            | DRAWN:             | J.LEE      |
|                                                               |                             |                                                                                                                                            | CHECKED:           |            |
| SIR                                                           |                             | THESE DRAWINGS AND SPECIFICATIONS<br>ARE THE PROPERTY OF EDAC INCAND<br>SHALL NOT BE REPRODUCED, OR COPIED<br>OR USED AS THE BASIS FOR THE | SCALE:             | NTS        |
|                                                               | TORONTO, ONTARIO            |                                                                                                                                            | DRAWING            | NUMBER     |
| OUR CONNECTION TO                                             | CANADA<br>QUALITY & SERVICE | MANUFACTURE OR SALE OF APPARATUS WITHOUT WRITTEN PERMISSION.                                                                               | 30                 | 7 Assembly |