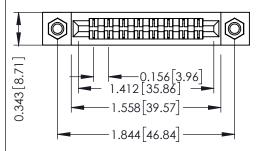

Mounting Option
M3-0.5 Metric Threaded Inserts

**Contact Detail** 

PC Tail .046x.013(1.17x0.33) - Tail LG=.213(5.41) .156 [3.96] Contact Spacing x .200 [5.08] Row Spacing THIS IS A C.A.D. GENERATED DRAWING DO NOT MAKE MANUAL REVISIONS TO MAS