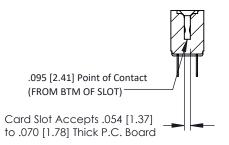

Mounting Option
M3-0.5 Metric Threaded Inserts

**Contact Detail** 

PC Tail .046x.013(1.17x0.33) - Tail LG=.213(5.41) .156 [3.96] Contact Spacing x .200 [5.08] Row Spacing THIS IS A C.A.D. GENERATED DRAWING DO NOT MAKE MANUAL REVISIONS TO MAS

ER.

1330E NUMBER

ORIGINAL





## **See Accompanying Pages for:**

- Contact Bend Details
- Mounting Options

## SECTION A-A

307 ENG MASTER

DATE: AUG. 11/09

SHEET 1 OF 3



| 307 / 357 Card Edge Connector<br>Part Number: 357-016-520-207 |                             |                                                                                                                                            | ACAD REFERENCE NO. |            |
|---------------------------------------------------------------|-----------------------------|--------------------------------------------------------------------------------------------------------------------------------------------|--------------------|------------|
|                                                               |                             |                                                                                                                                            | DRAWN: