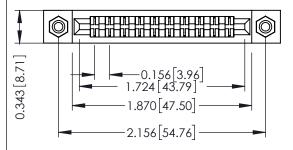

**Mounting Option** #4-40 Unified Threaded Inserts **Contact Detail** 

Wire Hole .087x.013(2.21x0.33) - Tail LG .282(7.16) .156 [3.96] Contact Spacing x .200 [5.08] Row Spacing

## **SECTION A-A**

.095 [2.41] Point of Contact (FROM BTM OF SLOT)

Card Slot Accepts .054 [1.37] to .070 [1.78] Thick P.C. Board

| 307 / 357 Card Edge Connector |
|-------------------------------|
| Part Number: 357-020-400-208  |