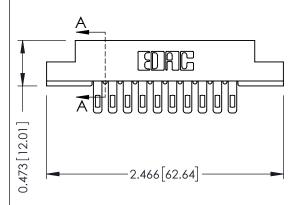

## **SECTION A-A**

.095 [2.41] Point of Contact (FROM BTM OF SLOT)

Card Slot Accepts .054 [1.37] to .070 [1.78] Thick P.C. Board

| 307 / 357 Card Edge Connector |
|-------------------------------|
| Part Number: 357-020-400-208  |