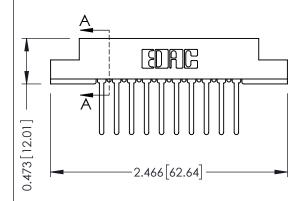

## SECTION A-A

| 307 / 357 Card Edge Connector<br>Part Number: 357-020-442-202 |                                                                                                                                                                                                 | ACAD REFERENCE NO. 307 ENG MASTER |          |          |          |
|---------------------------------------------------------------|-------------------------------------------------------------------------------------------------------------------------------------------------------------------------------------------------|-----------------------------------|----------|----------|----------|
|                                                               |                                                                                                                                                                                                 | DRAWN:                            | J.LEE    | DATE: AU | G. 11/09 |
|                                                               |                                                                                                                                                                                                 | CHECKED:                          |          | DATE:    |          |
| TORONTO, ONTARIO CANADA                                       | THESE DRAWINGS AND SPECIFICATIONS ARE THE PROPERTY OF EDAC INC.,AND SHALL NOT BE REPRODUCED,OR COPIED OR USED AS THE BASIS FOR THE MANUFACTURE OR SALE OF APPARATUS WITHOUT WRITTEN PERMISSION. | SCALE: NT                         | S        | SHEET 1  | OF 3     |
|                                                               |                                                                                                                                                                                                 | DRAWING NU                        | JMBER    |          | ISSUE    |
|                                                               |                                                                                                                                                                                                 | 307                               | Assembly |          | 1        |