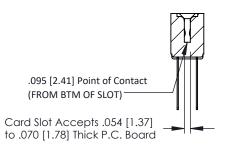

Mounting Option
.128 (3.25) Dia. Mounting Holes

**Contact Detail** 

Wire Wrap .046x.013(1.17x0.33) - Tail LG=.520(13.21) .156 [3.96] Contact Spacing x .200 [5.08] Row Spacing

THIS IS A C.A.D. GENERATED DRAWING
DO NOT MAKE MANUAL REVISIONS TO MAS

ER.

1220F NOWBER

ORIGINAL





## **See Accompanying Pages for:**

- Contact Bend Details
- Mounting Options

## SECTION A-A



| 307 / 357 Card Edge Connector<br>Part Number: 357-020-442-202 |                                                                                                                                                                                                 | ACAD REFERENCE NO. 307 ENG MASTER |          |          |          |
|---------------------------------------------------------------|-------------------------------------------------------------------------------------------------------------------------------------------------------------------------------------------------|-----------------------------------|----------|----------|----------|
|                                                               |