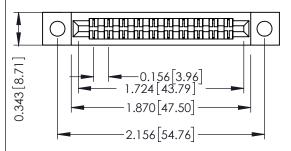

Mounting Option
.128 (3.25) Dia. Mounting Holes

**Contact Detail** 

Wire Wrap .046x.013(1.17x0.33) - Tail LG=.520(13.21) .156 [3.96] Contact Spacing x .200 [5.08] Row Spacing

THIS IS A C.A.D. GENERATED DRAWING
DO NOT MAKE MANUAL REVISIONS TO MAS