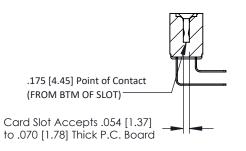

**Mounting Option** #4-40 Unified Threaded Inserts **Contact Detail** 

90 Degree Bend (Code 422 and 440 Contacts) .156 [3.96] Contact Spacing x .200 [5.08] Row Spacing THIS IS A C.A.D. GENERATED DRAWING DO NOT MAKE MANUAL REVISIONS TO MASTER.