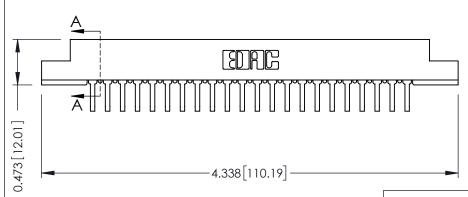

## SECTION A-A

307 ENG MASTER

DATE: AUG. 11/09

J.LEE

ACAD REFERENCE NO.

DRAWN:

307 / 357 Card Edge Connector Part Number: 357-022-458-108

YOUR CONNECTION TO QUALITY & SERVICE