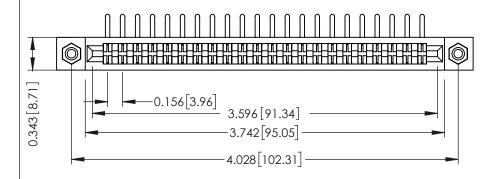

**Mounting Option** #4-40 Unified Threaded Inserts **Contact Detail** 

90 Degree Bend (Code 422 and 440 Contacts) .156 [3.96] Contact Spacing x .200 [5.08] Row Spacing THIS IS A C.A.D. GENERATED DRAWING DO NOT MAKE MANUAL REVISIONS TO MASTER.