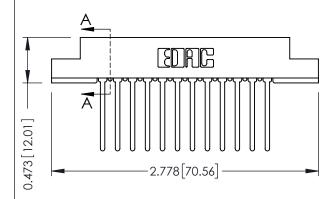

## **See Accompanying Pages for:**

- **Contact Bend Details**
- **Mounting Options**

SECTION A-A

| 307 / 357 Card Edge Connector                                                    | ACAD REFERENCE NO. 307 ENG MASTER |          |          |  |
|----------------------------------------------------------------------------------|-----------------------------------|----------|----------|--|
| Part Number: 357-024-440-204                                                     | DRAWN: J.LEE                      | DATE: AU | G. 11/09 |  |
| FUIT NUMBEL 337-024-440-204                                                      | CHECKED:                          | DATE:    |          |  |
| EDAC INC THESE DRAWINGS AND SPECIFICATIONS                                       | SCALE: NTS                        | SHEET 1  | OF 3     |  |
| TORONTO, ONTARIO SHALL NOT BE REPRODUCED, OR COPIED OR USED AS THE BASIS FOR THE | DRAWING NUMBER                    |          | ISSUE    |  |