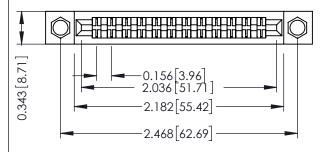

**Mounting Option** .156 (3.96) Dia. Mounting Holes **Contact Detail** 

Wire Wrap .046x.013(1.17x0.33) - Tail LG=.708(17.98) .156 [3.96] Contact Spacing x .200 [5.08] Row Spacing