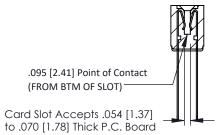

**Mounting Option** .156 (3.96) Dia. Mounting Holes **Contact Detail** 

Wire Wrap .046x.013(1.17x0.33) - Tail LG=.708(17.98) .156 [3.96] Contact Spacing x .200 [5.08] Row Spacing





## **See Accompanying Pages for:**

- **Contact Bend Details**
- **Mounting Options**

SECTION A-A



| 307 / 357 Card Edge Connector                                                    | ACAD REFERENCE NO. 307 ENG MASTER |          |          |  |
|----------------------------------------------------------------------------------|-----------------------------------|----------|----------|--|
| Part Number: 357-024-440-204                                                     | DRAWN: J.LEE                      | DATE: AU | G. 11/09 |  |
| FUIT NUMBEL 337-024-440-204                                                      | CHECKED:                          | DATE:    |          |  |
| EDAC INC THESE DRAWINGS AND SPECIFICATIONS                                       | SCALE: NTS                        | SHEET 1  | OF 3     |  |
| TORONTO, ONTARIO SHALL NOT BE REPRODUCED, OR COPIED OR USED AS THE