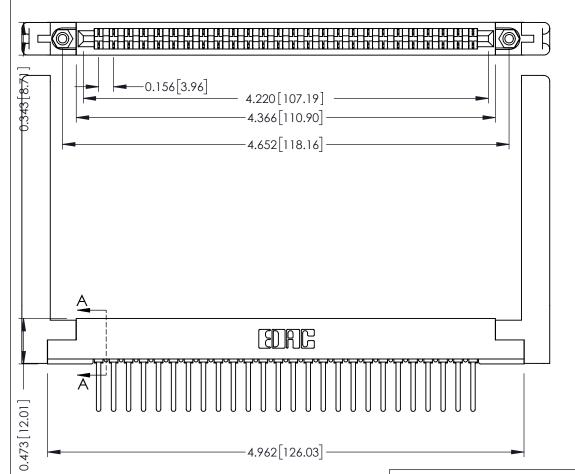

THIS IS A C.A.D. GENERATED DRAWING DO NOT MAKE MANUAL REVISIONS TO MASTER.

ORIGINAL

SECTION A-A

## **See Accompanying Pages for:**

- **Contact Bend Details**
- **Mounting Options**

307 / 357 Card Edge Connector Part Number: 357-026-441-178

**EDAC INC** TORONTO, ONTARIO CANADA

THESE DRAWINGS AND SPECIFICATIONS ARE THE PROPERTY OF EDAC INC.,AND SHALL NOT BE REPRODUCED, OR COPIED OR USED AS THE BASIS FOR THE MANUFACTURE OR SALE OF APPARATUS WITHOUT WRITTEN PERMISSION.

| ACAD REFERENCE NO. | 307 ENG MASTER   |
|--------------------|------------------|
| DRAWN: J.LEE       | DATE: AUG. 11/09 |
| CHECKED:           | DATE:            |
| SCALE: NTS         | SHEET 1 OF 3     |
| DRAWING NUMBER     | ISSUE            |
| 307 Assembly       | 1                |