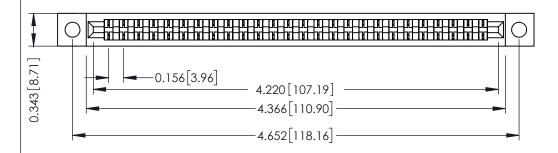

Mounting Option
.128 (3.25) Dia. Mounting Holes

**Contact Detail** 

Wire Hole .089x.014(2.29x0.36) - Tail LG=.213(5.41) .156 [3.96] Contact Spacing x .200 [5.08] Row Spacing THIS IS A C.A.D. GENERATED DRAWING DO NOT MAKE MANUAL REVISIONS TO MAS