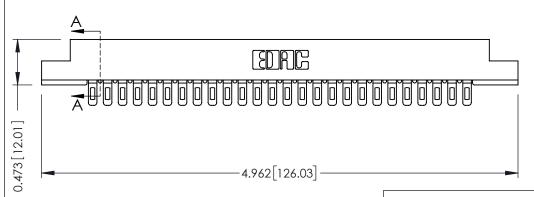

## SECTION A-A

**See Accompanying Pages for:** 

- Contact Bend Details
- Mounting Options

307 / 357 Card Edge Connector Part Number: 357-026-501-102

EDAC INC TORONTO, ONTARIO CANADA

YOUR CONNECTION TO QUALITY & SERVICE