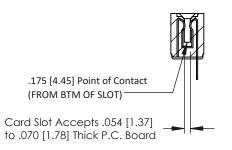

Mounting Option
.128 (3.25) Dia. Mounting Holes

**Contact Detail** 

Wire Hole .089x.014(2.29x0.36) - Tail LG=.213(5.41) .156 [3.96] Contact Spacing x .200 [5.08] Row Spacing THIS IS A C.A.D. GENERATED DRAWING DO NOT MAKE MANUAL REVISIONS TO MAS