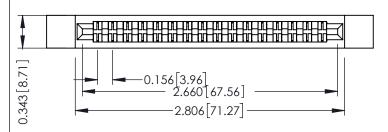

**Mounting Option** 

**Contact Detail** 

.128 (3.25) Dia. Side Mounting Holes Extender Board Bend (Code 520 Contacts) .156 [3.96] Contact Spacing x .200 [5.08] Row Spacing