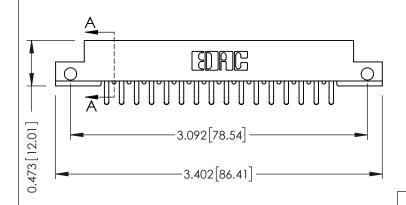

## SECTION A-A

| 307 / 357 Card Edge Connector |
|-------------------------------|
| Part Number: 357-032-556-212  |

YOUR CONNECTION TO QUALITY & SERVICE

|   | ACAD REFERENCE NO | . 307 ENG MASTER |
|---|-------------------|------------------|
|   | DRAWN: J.LEE      | DATE: AUG. 11/09 |
|   | CHECKED:          | DATE:            |
|   | SCALE: NTS        | SHEET 1 OF 3     |
| D | DRAWING NUMBER    | ISSUE            |
|   | 307 Assembly      | 1                |