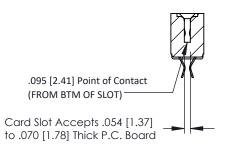

**Mounting Option** 

**Contact Detail** 

.128 (3.25) Dia. Side Mounting Holes Extender Board Bend (Code 520 Contacts) .156 [3.96] Contact Spacing x .200 [5.08] Row Spacing