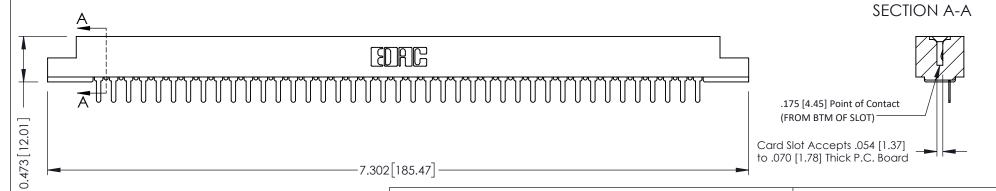

**Mounting Option** M3-0.5 Metric Threaded Inserts **Contact Detail** 

PC Tail .046x.013(1.17x0.33) - Tail LG=.213(5.41) .156 [3.96] Contact Spacing x .200 [5.08] Row Spacing

THIS IS A C.A.D. GENERATED DRAWING DO NOT MAKE MANUAL REVISIONS TO MASTER.