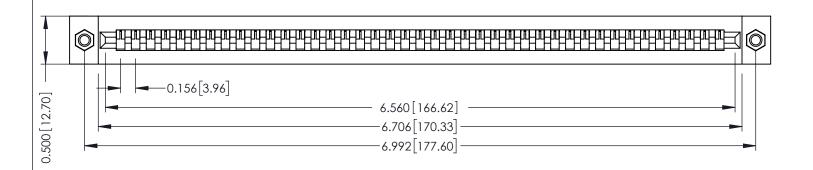

**Mounting Option** M3-0.5 Metric Threaded Inserts **Contact Detail** 

PC Tail .046x.013(1.17x0.33) - Tail LG=.213(5.41) .156 [3.96] Contact Spacing x .200 [5.08] Row Spacing

THIS IS A C.A.D. GENERATED DRAWING DO NOT MAKE MANUAL REVISIONS TO MASTER.