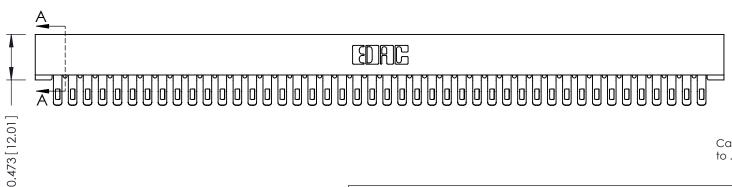

ISSUE NUMBER

ORIGINAL

1

**SECTION A-A** 

.095 [2.41] Point of Contact (FROM BTM OF SLOT)

Card Slot Accepts .054 [1.37] to .070 [1.78] Thick P.C. Board

307 / 357 Card Edge Connector Part Number: 357-088-455-201