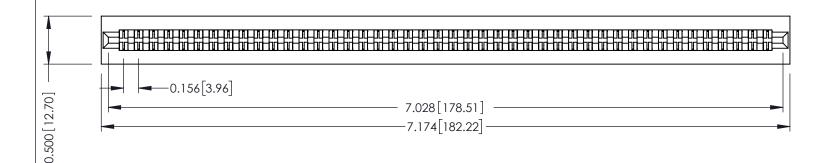

**Mounting Option** No Mounting Lugs **Contact Detail** 

Extender Board Bend (Code 400 Contacts) .156 [3.96] Contact Spacing x .200 [5.08] Row Spacing

THIS IS A C.A.D. GENERATED DRAWING DO NOT MAKE MANUAL REVISIONS TO MASTER.

ISSUE NUMBER

ORIGINAL

1

**SECTION A-A** 

.095 [2.41] Point of Contact (FROM BTM OF SLOT)

Card Slot Accepts .054 [1.37] to .070 [1.78] Thick P.C. Board

307 / 357 Card Edge Connector Part Number: 357-088-455-201