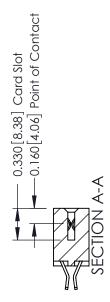

## **Contact Detail**

555-Extender Board Bend (Code 500 Contacts) .156 [3.96] Contact Spacing x .200 [5.08] Row Spacing

THIS IS A C.A.D. GENERATED DRAWING DO NOT MAKE MANUAL REVISIONS TO MASTER.

ISSUE NUMBER

ISSUE NUMBER

ORIGINAL

1

| 337 / 387 Series Card Edge                                            | ACAD REFERENCE NO.                                                                                                                                                                               | 337 ENG MASTER |                  |               |
|-----------------------------------------------------------------------|--------------------------------------------------------------------------------------------------------------------------------------------------------------------------------------------------|----------------|------------------|---------------|
| Contact Bend Detail                                                   |                                                                                                                                                                                                  | DRAWN: J.LEE   | DATE: OCT. 06/09 |               |
|                                                                       |                                                                                                                                                                                                  | CHECKED:       | DATE:            |               |
| EDAC INC TORONTO, ONTARIO CANADA YOUR CONNECTION TO QUALITY & SERVICE | THESE DRAWINGS AND SPECIFICATIONS ARE THE PROPERTY OF EDAC INC.,AND SHALL NOT BE REPRODUCED, OR COPIED OR USED AS THE BASIS FOR THE MANUFACTURE OR SALE OF APPARATUS WITHOUT WRITTEN PERMISSION. | SCALE: NTS     | SHEET            | 2 <b>OF</b> 3 |
|                                                                       |                                                                                                                                                                                                  | DRAWING NUMBER |                  | ISSUE         |
|                                                                       |                                                                                                                                                                                                  | 337 Assembly   |                  | 1             |