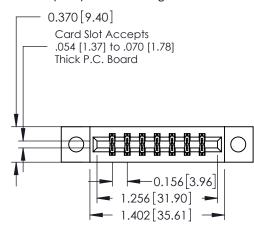

## **Mounting Option**

04-.156 (3.96) Dia. Mounting Holes

## **Contact Detail**

555-Extender Board Bend (Code 500 Contacts) .156 [3.96] Contact Spacing x .200 [5.08] Row Spacing

THIS IS A C.A.D. GENERATED DRAWING DO NOT MAKE MANUAL REVISIONS TO MASTER.

ISSUE NUMBER

ORIGINAL

1

**See Accompanying Pages for:** 

- **Contact Bend Details**
- **Mounting Options**

| 337 / 387 Series Card Edge Connector |
|--------------------------------------|
| Part Number: 387-014-555-204         |