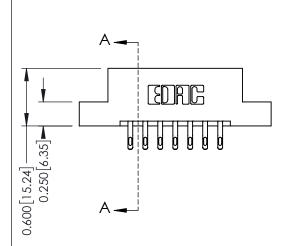

## **Mounting Option**

04-.156 (3.96) Dia. Mounting Holes

## **Contact Detail**

555-Extender Board Bend (Code 500 Contacts) .156 [3.96] Contact Spacing x .200 [5.08] Row Spacing

THIS IS A C.A.D. GENERATED DRAWING DO NOT MAKE MANUAL REVISIONS TO MASTER.

ISSUE NUMBER