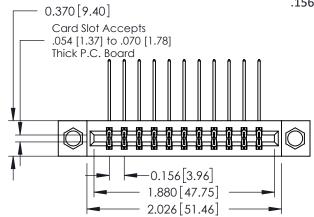

**Mounting Option** 

08-#4-40 Unified Threaded Inserts

**Contact Detail** 

559-90 Degree Bend (Code 541 Contacts) .156 [3.96] Contact Spacing x .200 [5.08] Row Spacing THIS IS A C.A.D. GENERATED DRAWING DO NOT MAKE MANUAL REVISIONS TO MASTER.

ISSUE NUMBER

ORIGINAL

1

**See Accompanying Pages for:** 

- **Contact Bend Details**
- **Mounting Options**

| 337 / 387 Series Card Edge Connector |
|--------------------------------------|
| Part Number: 387-022-559-208         |