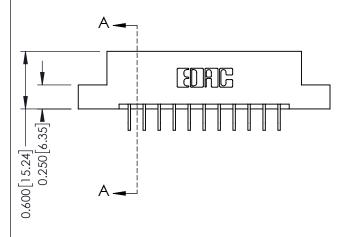

**Mounting Option** 

08-#4-40 Unified Threaded Inserts

**Contact Detail** 

559-90 Degree Bend (Code 541 Contacts) .156 [3.96] Contact Spacing x .200 [5.08] Row Spacing THIS IS A C.A.D. GENERATED DRAWING DO NOT MAKE MANUAL REVISIONS TO MASTER.

ISSUE NUMBER

ORIGINAL

1

**See Accompanying Pages for:** 

- **Contact Bend Details**
- **Mounting Options**

| 337 / 387 Series Card Edge Connector |
|--------------------------------------|
| Part Number: 387-022-559-208         |