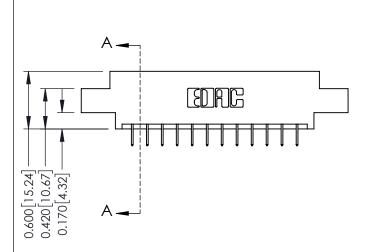

## **Mounting Option** 04-.156 (3.96) Dia. Mounting Holes - 0.370[9.40] Card Slot Accepts .054 [1.37] to .070 [1.78] Thick P.C. Board

-0.156[3.96] 2.036[51.71] 2.182 [55.42]

**Contact Detail** 

524-P.C. Tail .018 Sq.(0.46 Sq.) - Tail LG=.175(4.45) .156 [3.96] Contact Spacing x .200 [5.08] Row Spacing