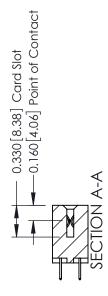

## **Mounting Option** 04-.156 (3.96) Dia. Mounting Holes - 0.370[9.40] Card Slot Accepts .054 [1.37] to .070 [1.78] Thick P.C. Board

-0.156[3.96] 2.036[51.71] 2.182 [55.42]

**Contact Detail** 

524-P.C. Tail .018 Sq.(0.46 Sq.) - Tail LG=.175(4.45) .156 [3.96] Contact Spacing x .200 [5.08] Row Spacing