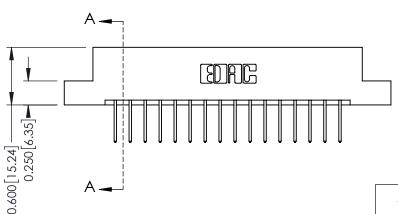

337 / 387 Series Card Edge Connector Part Number: 387-032-523-207

**EDAC INC** TORONTO, ONTARIO CANADA

THESE DRAWINGS AND SPECIFICATIONS ARE THE PROPERTY OF EDAC INC., AND SHALL NOT BE REPRODUCED,OR COPIED OR USED AS THE BASIS FOR THE MANUFACTURE OR SALE OF APPARATUS WITHOUT WRITTEN PERMISSION.

| ACAD REFERENCE NO. | 337 ENG MASTER   |  |
|--------------------|------------------|--|
| DRAWN: J.LEE       | DATE: OCT. 06/09 |  |
| CHECKED:           | DATE:            |  |
| SCALE: NTS         | SHEET 1 OF 3     |  |
| DRAWING NUMBER     | ISSUE            |  |
| 337 Assembly       | 1                |  |