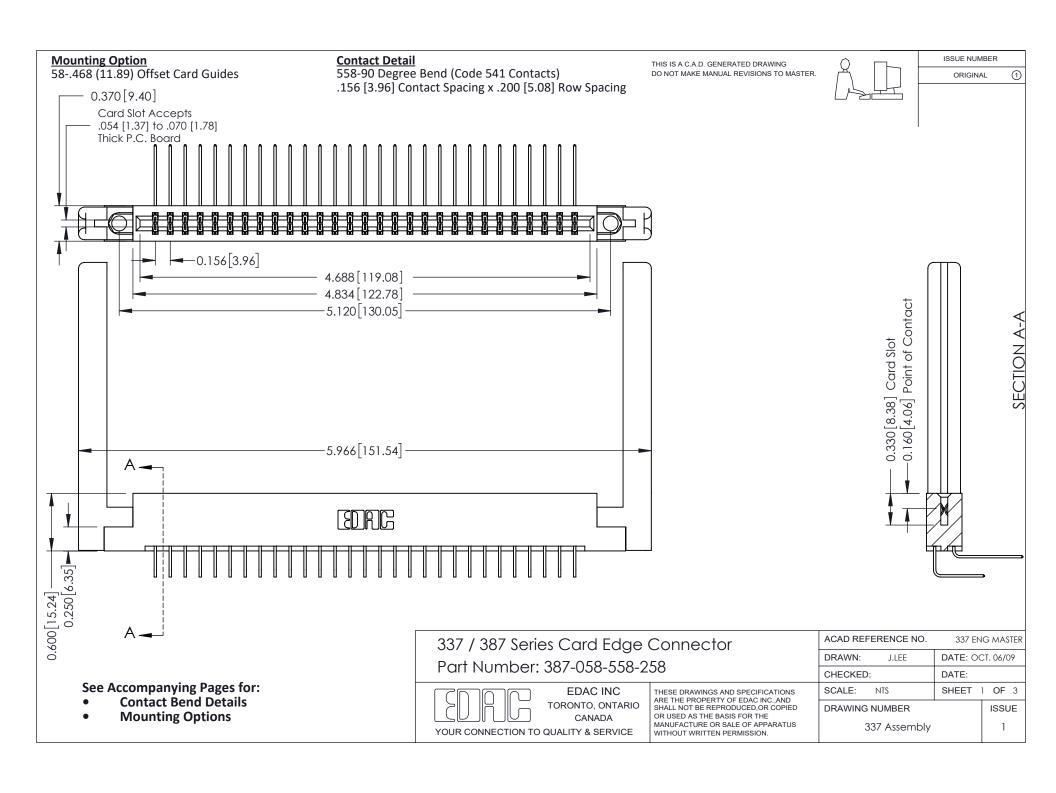

ISSUE NUMBER

ORIGINAL

1

| 337 / 387 Series Card Edge Connector<br>Contact Bend Detail           |                                                                                                                                                                                                  | ACAD REFERENCE NO. 337 E |                  | G MASTER      |
|-----------------------------------------------------------------------|--------------------------------------------------------------------------------------------------------------------------------------------------------------------------------------------------|--------------------------|------------------|---------------|
|                                                                       |                                                                                                                                                                                                  | DRAWN: J.LEE             | DATE: OCT. 06/09 |               |
|                                                                       |                                                                                                                                                                                                  | CHECKED:                 | CKED: DATE:      |               |
| EDAC INC TORONTO, ONTARIO CANADA YOUR CONNECTION TO QUALITY & SERVICE | THESE DRAWINGS AND SPECIFICATIONS ARE THE PROPERTY OF EDAC INC.,AND SHALL NOT BE REPRODUCED, OR COPIED OR USED AS THE BASIS FOR THE MANUFACTURE OR SALE OF APPARATUS WITHOUT WRITTEN PERMISSION. | SCALE: NTS               | SHEET            | 2 <b>OF</b> 3 |
|                                                                       |                                                                                                                                                                                                  | DRAWING NUMBER           |                  | ISSUE         |
|                                                                       |                                                                                                                                                                                                  | 337 Assembly             |                  | 1             |