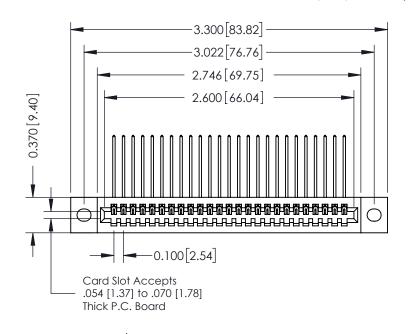

## **See Accompanying Pages for:**

- **Contact Bend Details**
- **Mounting Options**

| 342 / 392 Card Edge Connector |
|-------------------------------|
| Part Number: 392-025-559-102  |

YOUR CONNECTION TO QUALITY & SERVICE

342 ENG MASTER J.LEE DATE: OCT. 06/09 SHEET 1 OF 3 NTS

342 Assembly

THIS IS A C.A.D. GENERATED DRAWING DO NOT MAKE MANUAL REVISIONS TO MASTER. ISSUE NUMBER

ORIGINAL

1

| 342 / 392 Series Card Edge Connector<br>Contact Bend Detail |                                                                                                                                     | ACAD REFERENCE NO. 342 ENG MASTER |             |          |          |
|-------------------------------------------------------------|-------------------------------------------------------------------------------------------------------------------------------------|-----------------------------------|-------------|----------|----------|
|                                                             |                                                                                                                                     | DRAWN:                            | J.LEE       | DATE: OC | T. 06/09 |
|                                                             |                                                                                                                                     | CHECKED:                          |             | DATE:    |          |
| EDAC INC                                                    | ARE THE PROPERTY OF EDAC INC.,AND — SHALL NOT BE REPRODUCED,OR COPIED OR USED AS THE BASIS FOR THE MANUFACTURE OR SALE OF APPARATUS | SCALE:                            | NTS         | SHEET :  | 2 OF 3   |
| TORONTO, ONTARIO                                            |                                                                                                                                     | DRAWING                           | NUMBER      |          | ISSUE    |
| YOUR CONNECTION TO QUALITY & SERVICE                        |                                                                                                                                     | 3                                 | 42 Assembly |          | 1        |