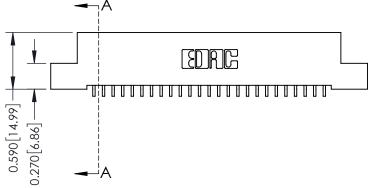

**Mounting Option** 

02-.128 (3.25) Wide Mounting Slots

**Contact Detail** 

559-90 Degree Bend (Code 541 Contacts) .100 [2.54] Contact Spacing x .200 [5.08] Row Spacing

THIS IS A C.A.D. GENERATED DRAWING DO NOT MAKE MANUAL REVISIONS TO MASTER

ISSUE NUMBER

ORIGINAL

1

| 342 / 392 Card Edge Connector<br>Mounting Options |                                                                                                                                     | ACAD REFERENCE NO. 342 ENG MASTER |                         |        |  |  |
|---------------------------------------------------|-------------------------------------------------------------------------------------------------------------------------------------|-----------------------------------|-------------------------|--------|--|--|
|                                                   |                                                                                                                                     | DRAWN: J.LEE                      | DATE: <b>OCT. 06/09</b> |        |  |  |
|                                                   |                                                                                                                                     | CHECKED:                          | DATE:                   |        |  |  |
| EDAC INC                                          | ARE THE PROPERTY OF EDAC INC., AND SHALL NOT BE REPRODUCED, OR COPIED OR USED AS THE BASIS FOR THE MANUFACTURE OR SALE OF APPARATUS | SCALE: NTS                        | SHEET :                 | 3 OF 3 |  |  |
| TORONTO, ONTARIO                                  |                                                                                                                                     | DRAWING NUMBER                    | •                       | ISSUE  |  |  |
| YOUR CONNECTION TO QUALITY & SERVICE              |                                                                                                                                     | 342 Assembly                      |                         | 1      |  |  |