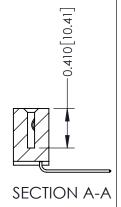

**Mounting Option** 

02-.128 (3.25) Wide Mounting Slots

**Contact Detail** 

559-90 Degree Bend (Code 541 Contacts) .100 [2.54] Contact Spacing x .200 [5.08] Row Spacing

THIS IS A C.A.D. GENERATED DRAWING DO NOT MAKE MANUAL REVISIONS TO MASTER

ISSUE NUMBER

ORIGINAL

1

| 342 / 392 Card Edge Connector<br>Mounting Options |                                                                                                                                     | ACAD REFERENCE NO. 342 ENG MASTER |                         |        |  |  |
|---------------------------------------------------|-------------------------------------------------------------------------------------------------------------------------------------|-----------------------------------|-------------------------|--------|--|--|
|                                                   |                                                                                                                                     | DRAWN: J.LEE                      | DATE: <b>OCT. 06/09</b> |        |  |  |
|                                                   |                                                                                                                                     | CHECKED:                          | DATE:                   |        |  |  |
| EDAC INC                                          | ARE THE PROPERTY OF EDAC INC., AND SHALL NOT BE REPRODUCED, OR COPIED OR USED AS THE BASIS FOR THE MANUFACTURE OR SALE OF APPARATUS | SCALE: NTS                        | SHEET :                 | 3 OF 3 |  |  |
| TORONTO, ONTARIO                                  |                                                                                                                                     | DRAWING NUMBER                    | •                       | ISSUE  |  |  |
| YOUR CONNECTION TO QUALITY & SERVICE              |                                                                                                                                     | 342 Assembly                      |                         | 1      |  |  |