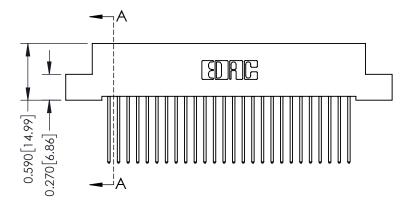

**Mounting Option** 

04-.156 (3.96) Dia. Mounting Holes

**Contact Detail** 

542-Wire Wrap .025 Sq.(0.64 Sq.) - Tail LG=.655(16.64) .100 [2.54] Contact Spacing x .200 [5.08] Row Spacing

**See Accompanying Pages for:** 

- **Contact Bend Details**
- **Mounting Options**

342 / 392 Card Edge Connector Part Number: 392-026-542-104

YOUR CONNECTION TO QUALITY & SERVICE

342 ENG MASTER J.LEE DATE: OCT. 06/09 SHEET 1 OF 3

342 Assembly