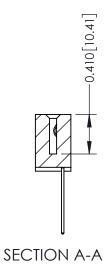

**Mounting Option** 

04-.156 (3.96) Dia. Mounting Holes

**Contact Detail** 

542-Wire Wrap .025 Sq.(0.64 Sq.) - Tail LG=.655(16.64) .100 [2.54] Contact Spacing x .200 [5.08] Row Spacing

**See Accompanying Pages for:** 

- **Contact Bend Details**
- **Mounting Options**

342 / 392 Card Edge Connector Part Number: 392-026-542-104

YOUR CONNECTION TO QUALITY & SERVICE

342 ENG MASTER J.LEE DATE: OCT. 06/09 SHEET 1 OF 3

342 Assembly