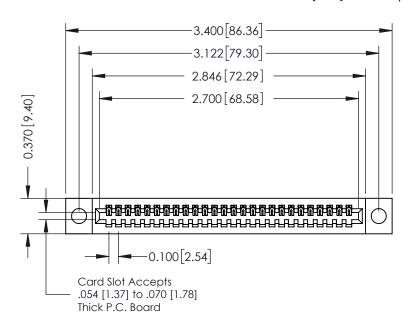

- **Contact Bend Details**
- **Mounting Options**

342 / 392 Card Edge Connector Part Number: 392-026-542-104

YOUR CONNECTION TO QUALITY & SERVICE

342 ENG MASTER J.LEE DATE: OCT. 06/09 SHEET 1 OF 3

342 Assembly

THIS IS A C.A.D. GENERATED DRAWING DO NOT MAKE MANUAL REVISIONS TO MASTER. ISSUE NUMBER

ORIGINAL

1

| 342 / 392 Series Card Edge Connector<br>Contact Bend Detail |                                                                                                                                                                                                  | ACAD REFERENCE NO. 342 ENG MASTER |             |                  |        |
|-------------------------------------------------------------|--------------------------------------------------------------------------------------------------------------------------------------------------------------------------------------------------|-----------------------------------|-------------|------------------|--------|
|                                                             |                                                                                                                                                                                                  | DRAWN:                            | J.LEE       | DATE: OCT. 06/09 |        |
|                                                             |                                                                                                                                                                                                  | CHECKED:                          |             | DATE:            |        |
| TORONTO, ONTARIO                                            | THESE DRAWINGS AND SPECIFICATIONS ARE THE PROPERTY OF EDAC INC. AND SHALL NOT BE REPRODUCED, OR COPIED OR USED AS THE BASIS FOR THE MANUFACTURE OR SALE OF APPARATUS WITHOUT WRITTEN PERMISSION. | SCALE:                            | NTS         | SHEET :          | 2 OF 3 |
|                                                             |                                                                                                                                                                                                  | DRAWING                           | NUMBER      |                  | ISSUE  |
| YOUR CONNECTION TO QUALITY & SERVICE                        |                                                                                                                                                                                                  | 3                                 | 42 Assembly |                  | 1      |