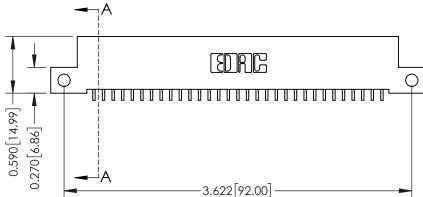

**Mounting Option** 

12-.128 (3.25) Dia. Side Mounting Holes

**Contact Detail** 

559-90 Degree Bend (Code 541 Contacts) .100 [2.54] Contact Spacing x .200 [5.08] Row Spacing

**See Accompanying Pages for:** 

342 Assembly

0.410[10.41]

**SECTION A-A** 

THIS IS A C.A.D. GENERATED DRAWING DO NOT MAKE MANUAL REVISIONS TO MASTER. ISSUE NUMBER

ORIGINAL

1

| 342 / 392 Series Card Edge Connector<br>Contact Bend Detail |                                                                                                                                   | ACAD REFERENCE NO. 342 ENG MASTER |             |                  |        |
|-------------------------------------------------------------|-----------------------------------------------------------------------------------------------------------------------------------|-----------------------------------|-------------|------------------|--------|
|                                                             |                                                                                                                                   | DRAWN:                            | J.LEE       | DATE: OCT. 06/09 |        |
|                                                             |                                                                                                                                   | CHECKED:                          |             | DATE:            |        |
| EDAC INC                                                    | ARE THE PROPERTY OF EDAC INC.,AND SHALL NOT BE REPRODUCED,OR COPIED OR USED AS THE BASIS FOR THE MANUFACTURE OR SALE OF APPARATUS | SCALE:                            | NTS         | SHEET :          | 2 OF 3 |
| TORONTO, ONTARIO                                            |                                                                                                                                   | DRAWING                           | NUMBER      |                  | ISSUE  |
| YOUR CONNECTION TO QUALITY & SERVICE                        |                                                                                                                                   | 3                                 | 42 Assembly |                  | 1      |