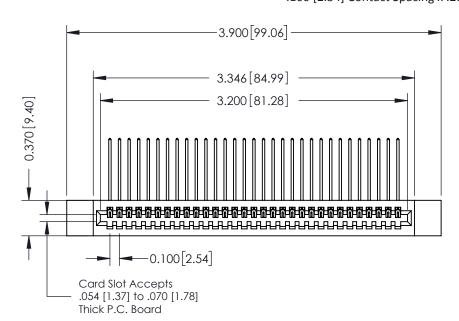

- **Contact Bend Details**
- **Mounting Options**

342 / 392 Card Edge Connector Part Number: 392-031-559-112

YOUR CONNECTION TO QUALITY & SERVICE

| ACAD REFERENCE NO. 342 ENG MASTER |                  |  |  |  |
|-----------------------------------|------------------|--|--|--|
| DRAWN: J.LEE                      | DATE: OCT. 06/09 |  |  |  |
| CHECKED:                          | DATE:            |  |  |  |
| SCALE: NTS                        | SHEET 1 OF 3     |  |  |  |
| DRAWING NUMBER                    | ISSUE            |  |  |  |