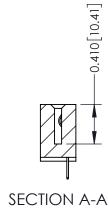

342 Assembly

THIS IS A C.A.D. GENERATED DRAWING DO NOT MAKE MANUAL REVISIONS TO MASTER. ISSUE NUMBER

ORIGINAL

1

| 342 / 392 Series Card Edge Connector<br>Contact Bend Detail |                                                                                                                                   | ACAD REFERENCE NO. 342 ENG MASTER |             |                  |        |
|-------------------------------------------------------------|-----------------------------------------------------------------------------------------------------------------------------------|-----------------------------------|-------------|------------------|--------|
|                                                             |                                                                                                                                   | DRAWN:                            | J.LEE       | DATE: OCT. 06/09 |        |
|                                                             |                                                                                                                                   | CHECKED:                          |             | DATE:            |        |
| EDAC INC                                                    | ARE THE PROPERTY OF EDAC INC.,AND SHALL NOT BE REPRODUCED,OR COPIED OR USED AS THE BASIS FOR THE MANUFACTURE OR SALE OF APPARATUS | SCALE:                            | NTS         | SHEET :          | 2 OF 3 |
| TORONTO, ONTARIO                                            |                                                                                                                                   | DRAWING                           | NUMBER      |                  | ISSUE  |
| YOUR CONNECTION TO QUALITY & SERVICE                        |                                                                                                                                   | 3                                 | 42 Assembly |                  | 1      |