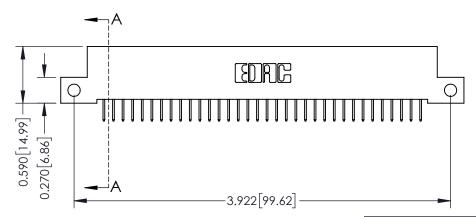

342 Assembly

THIS IS A C.A.D. GENERATED DRAWING DO NOT MAKE MANUAL REVISIONS TO MASTER. ISSUE NUMBER

ORIGINAL

1

| 342 / 392 Series Card Edge Connector<br>Contact Bend Detail |                                                                                                                                   | ACAD REFERENCE NO. 342 ENG MASTER |             |                  |        |
|-------------------------------------------------------------|-----------------------------------------------------------------------------------------------------------------------------------|-----------------------------------|-------------|------------------|--------|
|                                                             |                                                                                                                                   | DRAWN:                            | J.LEE       | DATE: OCT. 06/09 |        |
|                                                             |                                                                                                                                   | CHECKED:                          |             | DATE:            |        |
| EDAC INC                                                    | ARE THE PROPERTY OF EDAC INC.,AND SHALL NOT BE REPRODUCED,OR COPIED OR USED AS THE BASIS FOR THE MANUFACTURE OR SALE OF APPARATUS | SCALE:                            | NTS         | SHEET :          | 2 OF 3 |
| TORONTO, ONTARIO                                            |                                                                                                                                   | DRAWING                           | NUMBER      |                  | ISSUE  |
| YOUR CONNECTION TO QUALITY & SERVICE                        |                                                                                                                                   | 3                                 | 42 Assembly |                  | 1      |