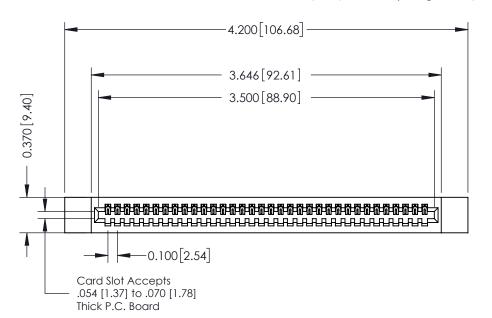

## **See Accompanying Pages for:**

- **Contact Bend Details**
- **Mounting Options**

342 / 392 Card Edge Connector Part Number: 392-034-524-112

YOUR CONNECTION TO QUALITY & SERVICE

| ACAD REFERENCE NO. 342 ENG MASTER |                  |  |  |  |
|-----------------------------------|------------------|--|--|--|
| DRAWN: J.LEE                      | DATE: OCT. 06/09 |  |  |  |
| CHECKED:                          | DATE:            |  |  |  |
| SCALE: NTS                        | SHEET 1 OF 3     |  |  |  |
| DRAWING NUMBER                    | ISSUE            |  |  |  |