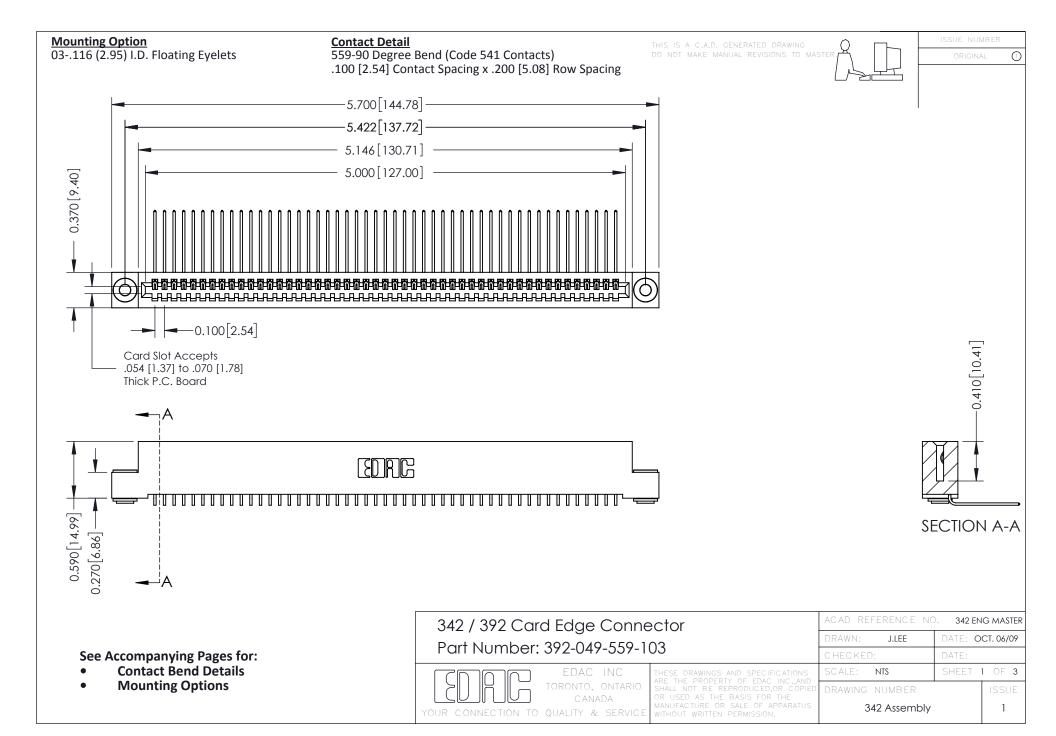

THIS IS A C.A.D. GENERATED DRAWING DO NOT MAKE MANUAL REVISIONS TO MASTER. ISSUE NUMBER

ORIGINAL

1



| 342 / 392 Series Card Edge Connector<br>Contact Bend Detail |                                                                                                                                                                                                  | ACAD REFERENCE NO. 342 ENG MASTER |             |                  |        |
|-------------------------------------------------------------|--------------------------------------------------------------------------------------------------------------------------------------------------------------------------------------------------|-----------------------------------|-------------|------------------|--------|
|