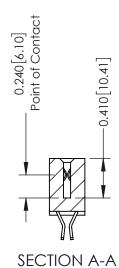

**Mounting Option** 08-#4-40 Unified Threaded Inserts **Contact Detail** 

555-Extender Board Bend (Code 500 Contacts) .100 [2.54] Contact Spacing x .200 [5.08] Row Spacing

342 ENG MASTER DATE: OCT. 06/09 J.LEE NTS SHEET 1 OF 3

342 Assembly

THIS IS A C.A.D. GENERATED DRAWING DO NOT MAKE MANUAL REVISIONS TO MASTER. ISSUE NUMBER

ORIGINAL

1

| 342 / 392 Series Card Edge Connector<br>Contact Bend Detail |                                                                                                                                              | ACAD REFERENCE NO. 342 ENG MASTER |             |          |          |
|-------------------------------------------------------------|----------------------------------------------------------------------------------------------------------------------------------------------|-----------------------------------|-------------|----------|----------|
|                                                             |                                                                                                                                              | DRAWN:                            | J.LEE       | DATE: OC | T. 06/09 |
|                                                             |                                                                                                                                              | CHECKED:                          |             | DATE:    |          |
| EDAC INC                                                    | ARE THE PROPERTY OF EDAC INC.,AND —<br>SHALL NOT BE REPRODUCED,OR COPIED<br>OR USED AS THE BASIS FOR THE<br>MANUFACTURE OR SALE OF APPARATUS | SCALE:                            | NTS         | SHEET :  | 2 OF 3   |
| TORONTO, ONTARIO                                            |                                                                                                                                              | DRAWING                           | NUMBER      |          | ISSUE    |
| YOUR CONNECTION TO QUALITY & SERVICE                        |                                                                                                                                              | 3                                 | 42 Assembly |          | 1        |