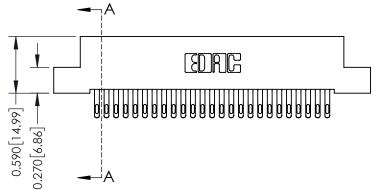

THIS IS A C.A.D. GENERATED DRAWING DO NOT MAKE MANUAL REVISIONS TO MASTER

ISSUE NUMBER

ORIGINAL

1

| 342 / 392 Card Edge Connector<br>Mounting Options |                                                                                                                                    | ACAD REFERENCE NO. 342 ENG MASTER |                         |        |  |  |
|---------------------------------------------------|------------------------------------------------------------------------------------------------------------------------------------|-----------------------------------|-------------------------|--------|--|--|
|                                                   |                                                                                                                                    | DRAWN: J.LEE                      | DATE: <b>OCT. 06/09</b> |        |  |  |
|                                                   |                                                                                                                                    | CHECKED:                          | DATE:                   |        |  |  |
| EDAC INC                                          | THESE DRAWINGS AND SPECIFICATIONS ARE THE PROPERTY OF EDAC INC. AND SHALL NOT BE REPRODUCED.OR COPIED OR USED AS THE BASIS FOR THE | SCALE: NTS                        | SHEET :                 | 3 OF 3 |  |  |
| TORONTO, ONTARIO                                  |                                                                                                                                    | DRAWING NUMBER                    | •                       | ISSUE  |  |  |
| YOUR CONNECTION TO QUALITY & SERVICE              | MANUFACTURE OR SALE OF APPARATUS                                                                                                   | 342 Assembly                      |                         | 1      |  |  |