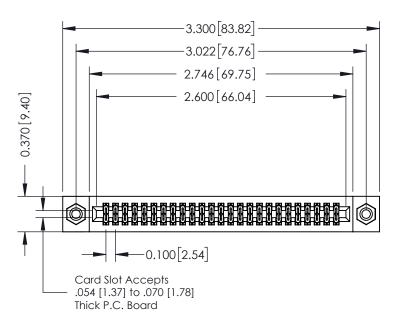

## **See Accompanying Pages for:**

- **Contact Bend Details**
- **Mounting Options**

| 342 / 392 Card Edge Connector |
|-------------------------------|
| Part Number: 392-050-555-208  |

YOUR CONNECTION TO QUALITY & SERVICE