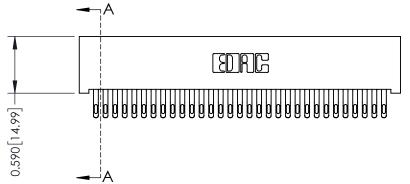

## **See Accompanying Pages for:**

- **Contact Bend Details**
- **Mounting Options**

342 / 392 Card Edge Connector Part Number: 392-062-555-201

YOUR CONNECTION TO QUALITY & SERVICE

| ACAD REFERENCE NO. 342 ENG MASTER |                  |  |  |  |
|-----------------------------------|------------------|--|--|--|
| DRAWN: J.LEE                      | DATE: OCT. 06/09 |  |  |  |
| CHECKED:                          | DATE:            |  |  |  |
| SCALE: NTS                        | SHEET 1 OF 3     |  |  |  |
| DRAWING NUMBER                    | ISSUE            |  |  |  |

342 Assembly

THIS IS A C.A.D. GENERATED DRAWING DO NOT MAKE MANUAL REVISIONS TO MASTER. ISSUE NUMBER

ORIGINAL

1

| 342 / 392 Series Card Edge Connector<br>Contact Bend Detail |                                                                                                                                   | ACAD REFERENCE NO. 342 ENG MASTER |             |                  |        |
|-------------------------------------------------------------|-----------------------------------------------------------------------------------------------------------------------------------|-----------------------------------|-------------|------------------|--------|
|                                                             |                                                                                                                                   | DRAWN:                            | J.LEE       | DATE: OCT. 06/09 |        |
|                                                             |                                                                                                                                   | CHECKED:                          |             | DATE:            |        |
| EDAC INC                                                    | ARE THE PROPERTY OF EDAC INC.,AND SHALL NOT BE REPRODUCED,OR COPIED OR USED AS THE BASIS FOR THE MANUFACTURE OR SALE OF APPARATUS | SCALE:                            | NTS         | SHEET :          | 2 OF 3 |
| TORONTO, ONTARIO                                            |                                                                                                                                   | DRAWING                           | NUMBER      |                  | ISSUE  |
| YOUR CONNECTION TO QUALITY & SERVICE                        |                                                                                                                                   | 3                                 | 42 Assembly |                  | 1      |