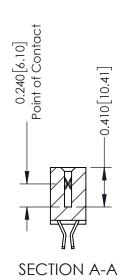

**Mounting Option** 01-No Mounting Lugs **Contact Detail** 

555-Extender Board Bend (Code 500 Contacts) .100 [2.54] Contact Spacing x .200 [5.08] Row Spacing

342 Assembly

THIS IS A C.A.D. GENERATED DRAWING DO NOT MAKE MANUAL REVISIONS TO MASTER. ISSUE NUMBER

ORIGINAL

1

| 342 / 392 Series Card Edge Connector<br>Contact Bend Detail |                                                                                                                                   | ACAD REFERENCE NO. 342 ENG MASTER |             |                  |        |
|-------------------------------------------------------------|-----------------------------------------------------------------------------------------------------------------------------------|-----------------------------------|-------------|------------------|--------|
|                                                             |                                                                                                                                   | DRAWN:                            | J.LEE       | DATE: OCT. 06/09 |        |
|                                                             |                                                                                                                                   | CHECKED:                          |             | DATE:            |        |
| EDAC INC                                                    | ARE THE PROPERTY OF EDAC INC.,AND SHALL NOT BE REPRODUCED,OR COPIED OR USED AS THE BASIS FOR THE MANUFACTURE OR SALE OF APPARATUS | SCALE:                            | NTS         | SHEET :          | 2 OF 3 |
| TORONTO, ONTARIO                                            |                                                                                                                                   | DRAWING                           | NUMBER      |                  | ISSUE  |
| YOUR CONNECTION TO QUALITY & SERVICE                        |                                                                                                                                   | 3                                 | 42 Assembly |                  | 1      |