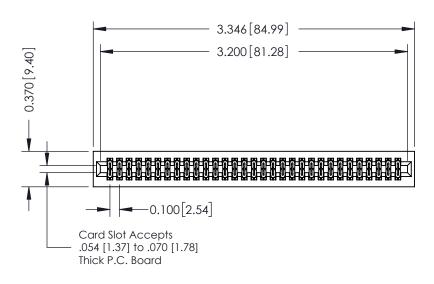

**Mounting Option** 01-No Mounting Lugs **Contact Detail** 

555-Extender Board Bend (Code 500 Contacts) .100 [2.54] Contact Spacing x .200 [5.08] Row Spacing

## **See Accompanying Pages for:**

- **Contact Bend Details**
- **Mounting Options**

342 / 392 Card Edge Connector Part Number: 392-062-555-201

YOUR CONNECTION TO QUALITY & SERVICE

| ACAD REFERENCE NO. 342 ENG MASTER |                  |  |  |  |
|-----------------------------------|------------------|--|--|--|
| DRAWN: J.LEE                      | DATE: OCT. 06/09 |  |  |  |
| CHECKED:                          | DATE:            |  |  |  |
| SCALE: NTS                        | SHEET 1 OF 3     |  |  |  |
| DRAWING NUMBER                    | ISSUE            |  |  |  |