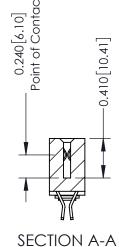

342 Assembly

THIS IS A C.A.D. GENERATED DRAWING DO NOT MAKE MANUAL REVISIONS TO MASTER. ISSUE NUMBER

ORIGINAL

1

| 342 / 392 Series Card Edge           | ACAD REFERENCE NO. 342 ENG MASTER                                                                                                           |          |        |                  |        |
|--------------------------------------|---------------------------------------------------------------------------------------------------------------------------------------------|----------|--------|------------------|--------|
| Contact Bend Detail                  |                                                                                                                                             |          | J.LEE  | DATE: OCT. 06/09 |        |
| Confact bend beidii                  |                                                                                                                                             | CHECKED: |        | DATE:            |        |
| >                                    | THESE DRAWINGS AND SPECIFICATIONS<br>ARE THE PROPERTY OF EDAC INC.,AND<br>SHALL NOT BE REPRODUCED,OR COPIED<br>OR USED AS THE BASIS FOR THE | SCALE:   | NTS    | SHEET :          | 2 OF 3 |
|                                      |                                                                                                                                             | DRAWING  | NUMBER |                  | ISSUE  |
| YOUR CONNECTION TO QUALITY & SERVICE | MANUFACTURE OR SALE OF APPARATUS                                                                                                            |          |        |                  | 1      |