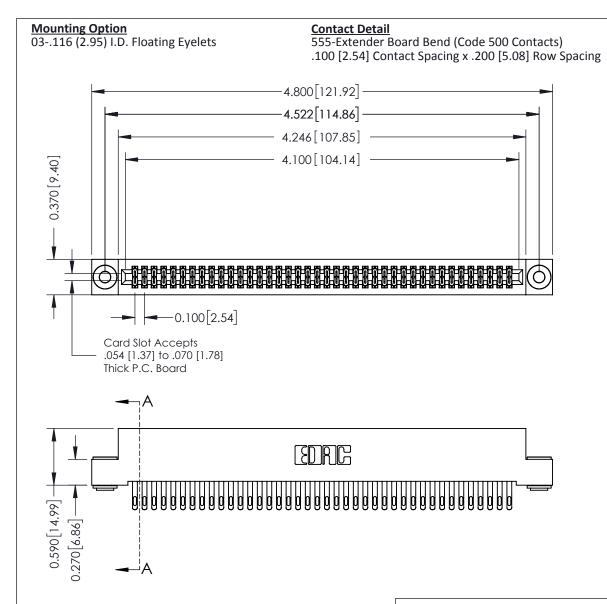

## **See Accompanying Pages for:**

- **Contact Bend Details**
- **Mounting Options**

342 / 392 Card Edge Connector Part Number: 392-080-555-203

YOUR CONNECTION TO QUALITY & SERVICE

CANADA

|   | ACAD REFERENCE NO. 342 ENG MASTE |                  |  |
|---|----------------------------------|------------------|--|
|   | DRAWN: J.LEE                     | DATE: OCT. 06/09 |  |
|   | CHECKED:                         | DATE:            |  |
| D | SCALE: NTS                       | SHEET 1 OF 3     |  |
| D | DRAWING NUMBER                   | ISSUE            |  |

342 Assembly

THIS IS A C.A.D. GENERATED DRAWING DO NOT MAKE MANUAL REVISIONS TO MASTER. ISSUE NUMBER

ORIGINAL

1

| 342 / 392 Series Card Edge           | ACAD REFERENCE NO. 342 ENG MASTER                                                                                                           |          |        |                  |        |
|--------------------------------------|---------------------------------------------------------------------------------------------------------------------------------------------|----------|--------|------------------|--------|
| Contact Bend Detail                  |                                                                                                                                             |          | J.LEE  | DATE: OCT. 06/09 |        |
| Confact bend beidii                  |                                                                                                                                             | CHECKED: |        | DATE:            |        |
| >                                    | THESE DRAWINGS AND SPECIFICATIONS<br>ARE THE PROPERTY OF EDAC INC.,AND<br>SHALL NOT BE REPRODUCED,OR COPIED<br>OR USED AS THE BASIS FOR THE | SCALE:   | NTS    | SHEET :          | 2 OF 3 |
|                                      |                                                                                                                                             | DRAWING  | NUMBER |                  | ISSUE  |
| YOUR CONNECTION TO QUALITY & SERVICE | MANUFACTURE OR SALE OF APPARATUS                                                                                                            |          |        |                  | 1      |

THIS IS A C.A.D. GENERATED DRAWING DO NOT MAKE MANUAL REVISIONS TO MASTER

ISSUE NUMBER

ORIGINAL

1

| 342 / 392 Card Edge Conne            | ACAD REFERENCE NO. 342 ENG MASTER                                                                                                                                                               |                         |         |        |
|--------------------------------------|-------------------------------------------------------------------------------------------------------------------------------------------------------------------------------------------------|-------------------------|---------|--------|
| Mounting Options                     | DRAWN: J.LEE                                                                                                                                                                                    | DATE: <b>OCT. 06/09</b> |         |        |
| Moorning Ophons                      |                                                                                                                                                                                                 | CHECKED:                | DATE:   |        |
| EDAC INC                             | THESE DRAWINGS AND SPECIFICATIONS ARE THE PROPERTY OF EDAC INC.,AND SHALL NOT BE REPRODUCED,OR COPIED OR USED AS THE BASIS FOR THE MANUFACTURE OR SALE OF APPARATUS WITHOUT WRITTEN PERMISSION. | SCALE: NTS              | SHEET : | 3 OF 3 |
| TORONTO, ONTARIO                     |                                                                                                                                                                                                 | DRAWING NUMBER          | •       | ISSUE  |
| YOUR CONNECTION TO QUALITY & SERVICE |                                                                                                                                                                                                 | 342 Assembly            |         | 1      |