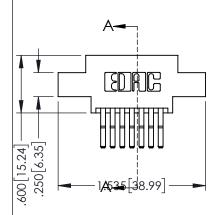

| 345/395 SERIES CARD EDGE CONNECTOR PART NUMBER: 395-014-560-808 |                                                                                                                                                                     | ACAD REFERENCE NO. 345-ENG-MASTER                                                                                                                                                          |                                                                                                                                                                                                                                     |                                                                                                                                                                                                                                                                       |  |
|-----------------------------------------------------------------|---------------------------------------------------------------------------------------------------------------------------------------------------------------------|--------------------------------------------------------------------------------------------------------------------------------------------------------------------------------------------|-------------------------------------------------------------------------------------------------------------------------------------------------------------------------------------------------------------------------------------|-----------------------------------------------------------------------------------------------------------------------------------------------------------------------------------------------------------------------------------------------------------------------|--|
|                                                                 |                                                                                                                                                                     | STA.MONICA                                                                                                                                                                                 | DATE:MA                                                                                                                                                                                                                             | Y.16/2017                                                                                                                                                                                                                                                             |  |
| 1 AKT NOMBER. 373-014-300-000                                   | CHECKED:                                                                                                                                                            |                                                                                                                                                                                            | DATE:                                                                                                                                                                                                                               |                                                                                                                                                                                                                                                                       |  |
| THESE DRAWINGS AND SPECIFICATIONS                               | SCALE:                                                                                                                                                              | 1:1                                                                                                                                                                                        | SHEET 1                                                                                                                                                                                                                             | OF 2                                                                                                                                                                                                                                                                  |  |
| CANADA OR USED AS THE BASIS FOR THE                             | DRAWING                                                                                                                                                             | NUMBER                                                                                                                                                                                     |                                                                                                                                                                                                                                     | ISSUE                                                                                                                                                                                                                                                                 |  |
|                                                                 | 345                                                                                                                                                                 | -ENG-MASTER                                                                                                                                                                                |                                                                                                                                                                                                                                     | 1                                                                                                                                                                                                                                                                     |  |
| 3                                                               | THESE DRAWINGS AND SPECIFICATIONS ARE THE PROPERTY OF EDAC INC.,AND SHALL NOT BE REPRODUCED,OR COPIED OR USED AS THE BASIS FOR THE MANUFACTURE OR SALE OF APPARATUS | CONNECTOR  BOS  THESE DRAWINGS AND SPECIFICATIONS ARE THE PROPERTY OF EDAC INC., AND SHALL NOT BE REPRODUCED, OR COPIED OR USED AS THE BASIS FOR THE MANUFACTURE OR SALE OF APPARATUS  345 | DRAWN: R.STA.MONICA CHECKED:  THESE DRAWINGS AND SPECIFICATIONS ARE THE PROPERTY OF EDAC INC., AND SHALL NOT BE REPRODUCED, OR COPIED OR USED AS THE BASIS FOR THE MANUFACTURE OR SALE OF APPARATUS  345-ENG-MASTER  345-ENG-MASTER | DRAWN: R.STA.MONICA DATE:MA CHECKED: DATE:  THESE DRAWINGS AND SPECIFICATIONS ARE THE PROPERTY OF EDAC INC.,AND SHALL NOT BE REPRODUCED,OR COPIED OR USED AS THE BASIS FOR THE MANUFACTURE OR SALE OF APPARATUS  THESE DRAWING NUMBER  345-ENG-MASTER  345-ENG-MASTER |  |