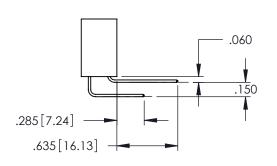

Contact Dimensions: 560-Extender Board Bend (Code 523 Contacts) See Sheet 2 for Contact Code 555, 556, 558, 559, 560 Dimensions

1

- INSULATOR MATERIAL: THERMOPLASTIC PBT BLACK, UL 94V-0
- CONTACT MATERIAL; COPPER TIN ALLOY CONTACT PLATING: GOLD ON THE MATING AREA, TIN PLATING ON THE CONTACT TAILS, NICKEL UNDERPLATE