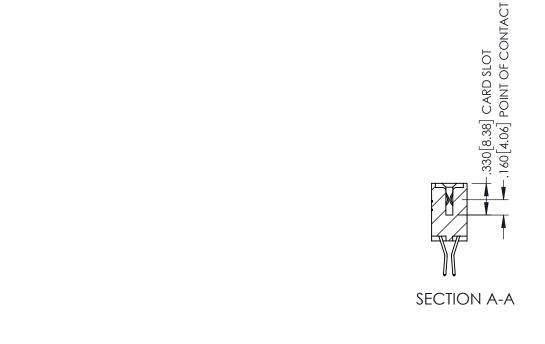

345/395 SERIES CARD EDGE CONNECTOR CONTACT CODE 555,556,558,559,560 DIMENSIONS

YOUR CONNECTION TO QUALITY & SERVICE

ACAD REFERENCE NO. 345-ENG-MASTER DATE:MAY.16/2017 DRAWN: R.STA.MONICA 1:1 SHEET 2 OF 2