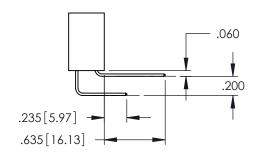

Contact Dimensions: 560-Extender Board Bend (Code 523 Contacts) See Sheet 2 for Contact Code 555, 556, 558, 559, 560 Dimensions

1

- INSULATOR MATERIAL: THERMOPLASTIC PBT BLACK, UL 94V-0
- CONTACT MATERIAL; COPPER TIN ALLOY CONTACT PLATING: GOLD ON THE MATING AREA, TIN PLATING ON THE CONTACT TAILS, NICKEL UNDERPLATE