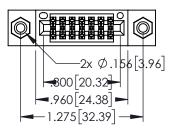

| 345/395 SERIES CARD EDGE CONNECTOR PART NUMBER: 395-014-560-808 |                                                                                                                                                                     | ACAD REFERENCE NO. 345-ENG-MASTER                                                                                                                                                          |                                                                                                                                                                                                                                     |                                                                                                                                                                                                                                                                       |  |
|-----------------------------------------------------------------|---------------------------------------------------------------------------------------------------------------------------------------------------------------------|--------------------------------------------------------------------------------------------------------------------------------------------------------------------------------------------|-------------------------------------------------------------------------------------------------------------------------------------------------------------------------------------------------------------------------------------|-----------------------------------------------------------------------------------------------------------------------------------------------------------------------------------------------------------------------------------------------------------------------|--|
|                                                                 |                                                                                                                                                                     | STA.MONICA                                                                                                                                                                                 | DATE:MA                                                                                                                                                                                                                             | Y.16/2017                                                                                                                                                                                                                                                             |  |
| 1 AKT NOMBER. 373-014-300-000                                   | CHECKED:                                                                                                                                                            |                                                                                                                                                                                            | DATE:                                                                                                                                                                                                                               |                                                                                                                                                                                                                                                                       |  |
| THESE DRAWINGS AND SPECIFICATIONS                               | SCALE:                                                                                                                                                              | 1:1                                                                                                                                                                                        | SHEET 1                                                                                                                                                                                                                             | OF 2                                                                                                                                                                                                                                                                  |  |
| CANADA OR USED AS THE BASIS FOR THE                             | DRAWING                                                                                                                                                             | NUMBER                                                                                                                                                                                     |                                                                                                                                                                                                                                     | ISSUE                                                                                                                                                                                                                                                                 |  |
|                                                                 | 345                                                                                                                                                                 | -ENG-MASTER                                                                                                                                                                                |                                                                                                                                                                                                                                     | 1                                                                                                                                                                                                                                                                     |  |
| 3                                                               | THESE DRAWINGS AND SPECIFICATIONS ARE THE PROPERTY OF EDAC INC.,AND SHALL NOT BE REPRODUCED,OR COPIED OR USED AS THE BASIS FOR THE MANUFACTURE OR SALE OF APPARATUS | CONNECTOR  BOS  THESE DRAWINGS AND SPECIFICATIONS ARE THE PROPERTY OF EDAC INC., AND SHALL NOT BE REPRODUCED, OR COPIED OR USED AS THE BASIS FOR THE MANUFACTURE OR SALE OF APPARATUS  345 | DRAWN: R.STA.MONICA CHECKED:  THESE DRAWINGS AND SPECIFICATIONS ARE THE PROPERTY OF EDAC INC., AND SHALL NOT BE REPRODUCED, OR COPIED OR USED AS THE BASIS FOR THE MANUFACTURE OR SALE OF APPARATUS  345-ENG-MASTER  345-ENG-MASTER | DRAWN: R.STA.MONICA DATE:MA CHECKED: DATE:  THESE DRAWINGS AND SPECIFICATIONS ARE THE PROPERTY OF EDAC INC.,AND SHALL NOT BE REPRODUCED,OR COPIED OR USED AS THE BASIS FOR THE MANUFACTURE OR SALE OF APPARATUS  THESE DRAWING NUMBER  345-ENG-MASTER  345-ENG-MASTER |  |