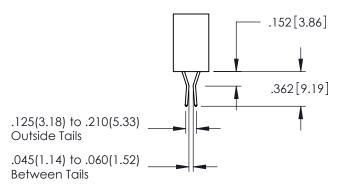

**Contact Code 558** 

Contact Code 559

Contact Code 560

INSULATOR MATERIAL: THERMOPLASTIC POLYESTER, UL 94V-0 DAP MATERIAL AVAILABLE UPON REQUEST

CONTACT MATERIAL; COPPER ALLOY CONTACT PLATING: GOLD ON THE MATING AREA, TIN PLATING ON THE CONTACT TAILS, NICKEL UNDERPLATE

345/395 SERIES CARD EDGE CONNECTOR CONTACT CODE 555,556,558,559,560 DIMENSIONS

YOUR CONNECTION TO QUALITY & SERVICE

ACAD REFERENCE NO. 345-ENG-MASTER DATE:MAY.16/2017 DRAWN: R.STA.MONICA 1:1 SHEET 2 OF 2