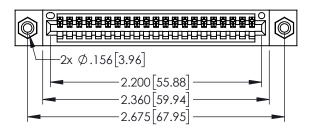

<u>Contact Dimensions:</u>
525-P.C. Tail .018 Sq.(0.46 Sq.) - Tail LG=.150(3.81)
.100 (2.54) Contact Spacing x .200 (5.08) Row Spacing

..330[8.38] CARD SLOT .160[4.06] POINT OF CONTACT

1

- INSULATOR MATERIAL: THERMOPLASTIC PBT BLACK, UL 94V-0
- CONTACT MATERIAL; COPPER TIN ALLOY CONTACT PLATING: GOLD ON THE MATING AREA, TIN PLATING ON THE CONTACT TAILS, NICKEL UNDERPLATE

| 345/395 SERIES CARD EDGE CONNECTOR |
|------------------------------------|
| PART NUMBER: 395-021-525-108       |

| ACAD REFERENCE NO. 345-ENG-MASTER |                 |           |  |
|-----------------------------------|-----------------|-----------|--|
| DRAWN: R.STA.MONICA               | DATE: <b>MA</b> | Y.16/2017 |  |
| CHECKED:                          | DATE:           |           |  |
| SCALE: 1:1                        | SHEET 1         | OF 2      |  |
| DRAWING NUMBER                    |                 | ISSUE     |  |
| 345-ENG-MASTER                    |                 | 1         |  |