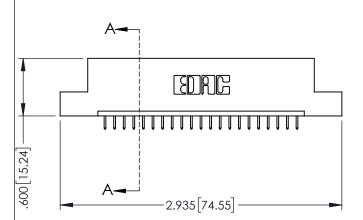

| 345/395 SERIES CARD EDGE CONNECTOR |
|------------------------------------|
| PART NUMBER: 395-021-525-108       |

| ACAD REFERENCE NO. 345-ENG-MASTER |                 |           |  |
|-----------------------------------|-----------------|-----------|--|
| DRAWN: R.STA.MONICA               | DATE: <b>MA</b> | Y.16/2017 |  |
| CHECKED:                          | DATE:           |           |  |
| SCALE: 1:1                        | SHEET 1         | OF 2      |  |
| DRAWING NUMBER                    |                 | ISSUE     |  |
| 345-ENG-MASTER                    |                 | 1         |  |