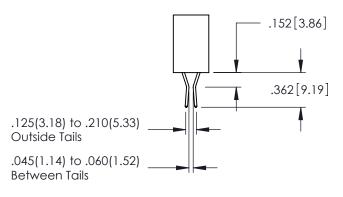

345-ENG-MASTER

.107 [2.72] .082 [2.08] .157 [4] .232 [5.89] .125(3.18) to .210(5.33) .125(3.18) to .210(5.33) Outside Tails Outside Tails .045(1.14) to .060(1.52) .045(1.14) to .060(1.52) Between Tails Between Tails **Contact Code 555 Contact Code 556** 

**Contact Code 558** 

**Contact Code 559** 

Contact Code 560

INSULATOR MATERIAL: THERMOPLASTIC POLYESTER, UL 94V-0 DAP MATERIAL AVAILABLE UPON REQUEST

CONTACT MATERIAL; COPPER ALLOY CONTACT PLATING: GOLD ON THE MATING AREA, TIN PLATING ON THE CONTACT TAILS, NICKEL UNDERPLATE

## 345/395 SERIES CARD EDGE CONNECTOR CONTACT CODE 555,556,558,559,560 DIMENSIONS

YOUR CONNECTION TO QUALITY & SERVICE

|   | ACAD REFERENCE NO. 345-ENG-MASTER |                  |  |  |
|---|-----------------------------------|------------------|--|--|
|   | DRAWN: R.STA.MONICA               | DATE:MAY.16/2017 |  |  |
|   | CHECKED:                          | DATE:            |  |  |
|   | SCALE: 1:1                        | SHEET 2 OF 2     |  |  |
| D | DRAWING NUMBER                    | ISSUE            |  |  |