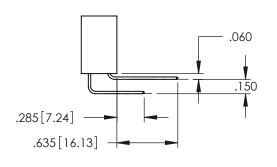

<u>Contact Dimensions:</u>
525-P.C. Tail .018 Sq.(0.46 Sq.) - Tail LG=.150(3.81)
.100 (2.54) Contact Spacing x .200 (5.08) Row Spacing 1 -2x Ø.156[3.96] CARD SLOT ACCEPTS .054" [1.37] TO .070"[1.78] THICK PCB -6.100 [154.94] -6.260[159] -6.575[167.01] .160[4.06] POINT OF CONTACT CARD SLOT 330 [8.38] EDRG **SECTION A-A** .600 [15.24] 250 [6.35] -6.835[173.61]-

INSULATOR MATERIAL: THERMOPLASTIC PBT BLACK, UL 94V-0 CONTACT MATERIAL; COPPER TIN ALLOY

CONTACT PLATING: GOLD ON THE MATING AREA, TIN PLATING ON THE CONTACT TAILS, NICKEL UNDERPLATE

| 345/395 SERIES CARD EDGE CONNECTOR |
|------------------------------------|
| PART NUMBER: 395-060-525-488       |