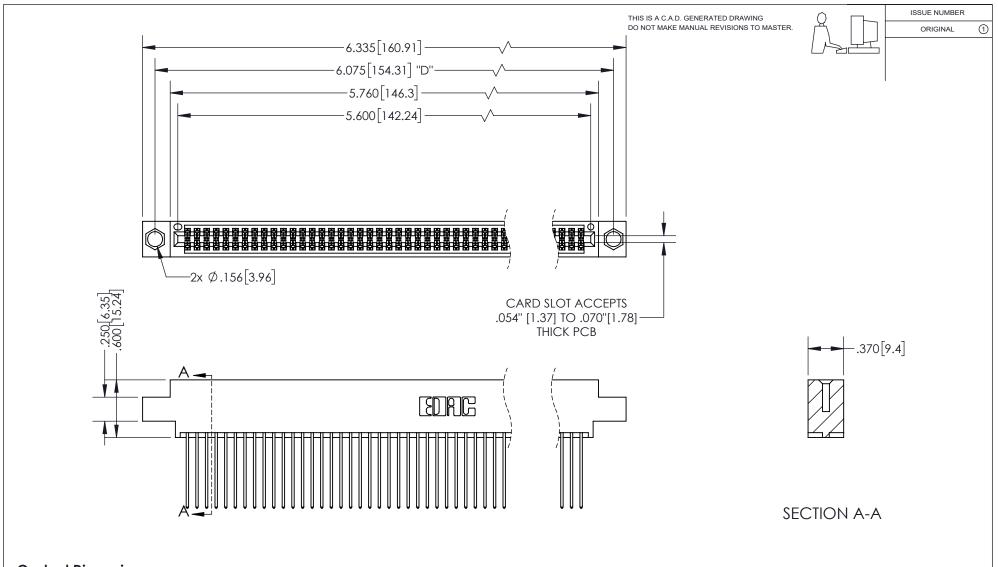

<u>Contact Dimensions:</u> 541-Wire Wrap .025 Sq.(0.64 Sq.) - Tail LG=.750(19.05) .100 (2.54) Contact Spacing x .200 (5.08) Row Spacing

INSULATOR MATERIAL: THERMOPLASTIC PBT, UL 94V-0 CONTACT MATERIAL; COPPER TIN ALLOY CONTACT PLATING: GOLD ON THE MATING AREA, TIN PLATING ON THE CONTACT TAILS, NICKEL UNDERPLATE

## 345/395 SERIES CARD EDGE CONNECTOR PART NUMBER: 395-110-541-804

YOUR CONNECTION TO QUALITY & SERVICE

**EDAC INC** TORONTO, ONTARIO CANADA

THESE DRAWINGS AND SPECIFICATIONS ARE THE PROPERTY OF EDAC INC.,AND SHALL NOT BE REPRODUCED, OR COPIED OR USED AS THE BASIS FOR THE MANUFACTURE OR SALE OF APPARATUS WITHOUT WRITTEN PERMISSION.