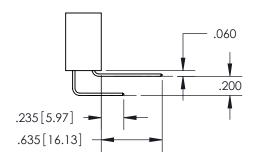

## **Contact Code 559**

Contact Code 560

- INSULATOR MATERIAL: THERMOPLASTIC POLYESTER, UL 94V-0
- DAP MATERIAL AVAILABLE UPON REQUEST
- CONTACT MATERIAL; COPPER ALLOY

CONTACT PLATING: GOLD ON THE MATING AREA, TIN PLATING ON THE CONTACT TAILS, NICKEL UNDERPLATE