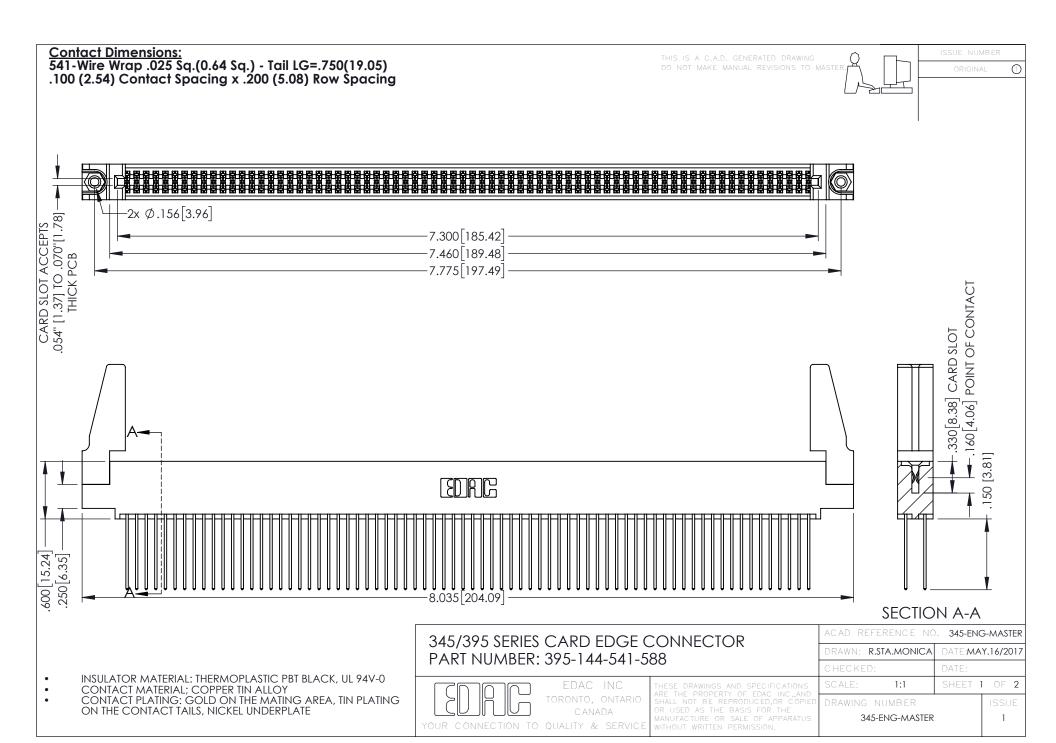

**Contact Code 558** 

Contact Code 559

**Contact Code 560** 

- INSULATOR MATERIAL: THERMOPLASTIC POLYESTER, UL 94V-0 DAP MATERIAL AVAILABLE UPON REQUEST
- CONTACT MATERIAL; COPPER ALLOY

CONTACT PLATING: GOLD ON THE MATING AREA, TIN PLATING ON THE CONTACT TAILS, NICKEL UNDERPLATE

345/395 SERIES CARD EDGE CONNECTOR CONTACT CODE 555,556,558,559,560 DIMENSIONS

YOUR CONNECTION TO QUALITY & SERVICE

|    | ACAD REFERENCE NO. 345-ENG-MASTER |                  |  |
|----|-----------------------------------|------------------|--|
| S  | DRAWN: R.STA.MONICA               | DATE:MAY.16/2017 |  |
|    | CHECKED:                          | DATE:            |  |
|    | SCALE: 1:1                        | SHEET 2 OF 2     |  |
| ED | DRAWING NUMBER                    | ISSUE