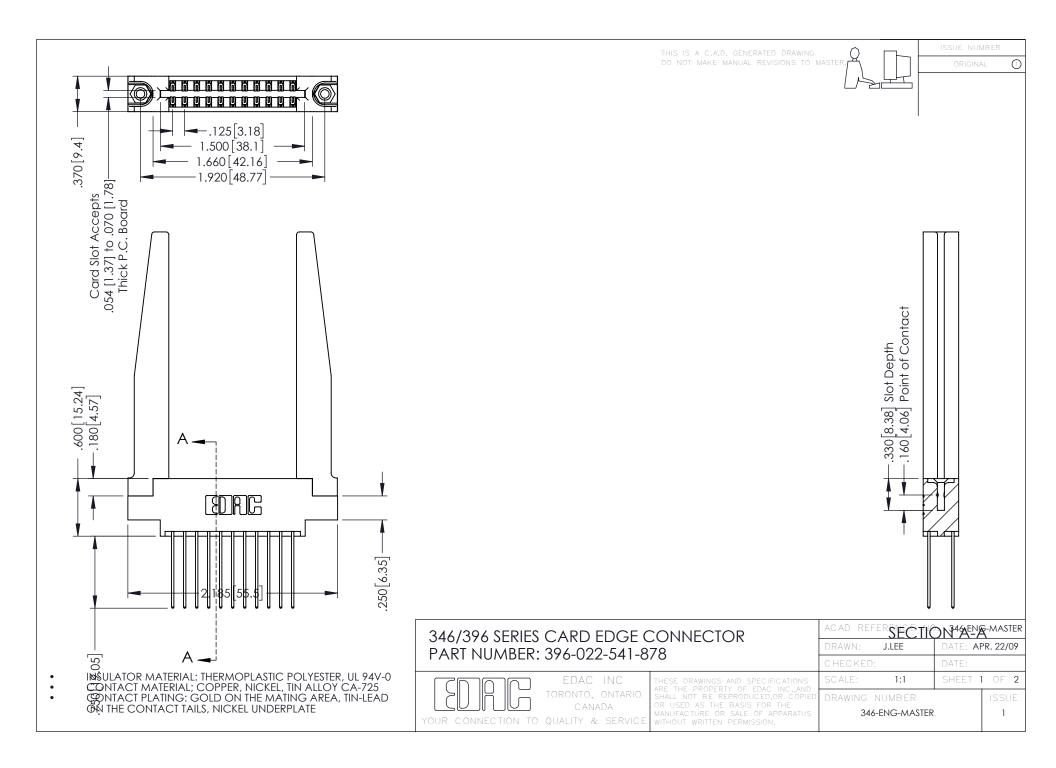

**Contact Code 555** 

**Contact Code 556** 

INSULATOR MATERIAL: THERMOPLASTIC POLYESTER, UL 94V-0 CONTACT MATERIAL; COPPER, NICKEL, TIN ALLOY CA-725 CONTACT PLATING: GOLD ON THE MATING AREA, TIN-LEAD

ON THE CONTACT TAILS, NICKEL UNDERPLATE

## 346/396 SERIES CARD EDGE CONNECTOR CONTACT CODE 555,556,558,559,560 DIMENSIONS

YOUR CONNECTION TO QUALITY & SERVICE

|   | ACAD REFERENCE NO. 346-ENG-MASTER |                  |
|---|-----------------------------------|------------------|
|   | DRAWN: J.LEE                      | DATE: APR. 22/09 |
|   | CHECKED:                          | DATE:            |
|   | SCALE: 1:1                        | SHEET 2 OF 2     |
| D | DRAWING NUMBER                    | ISSUE            |

346-ENG-MASTER